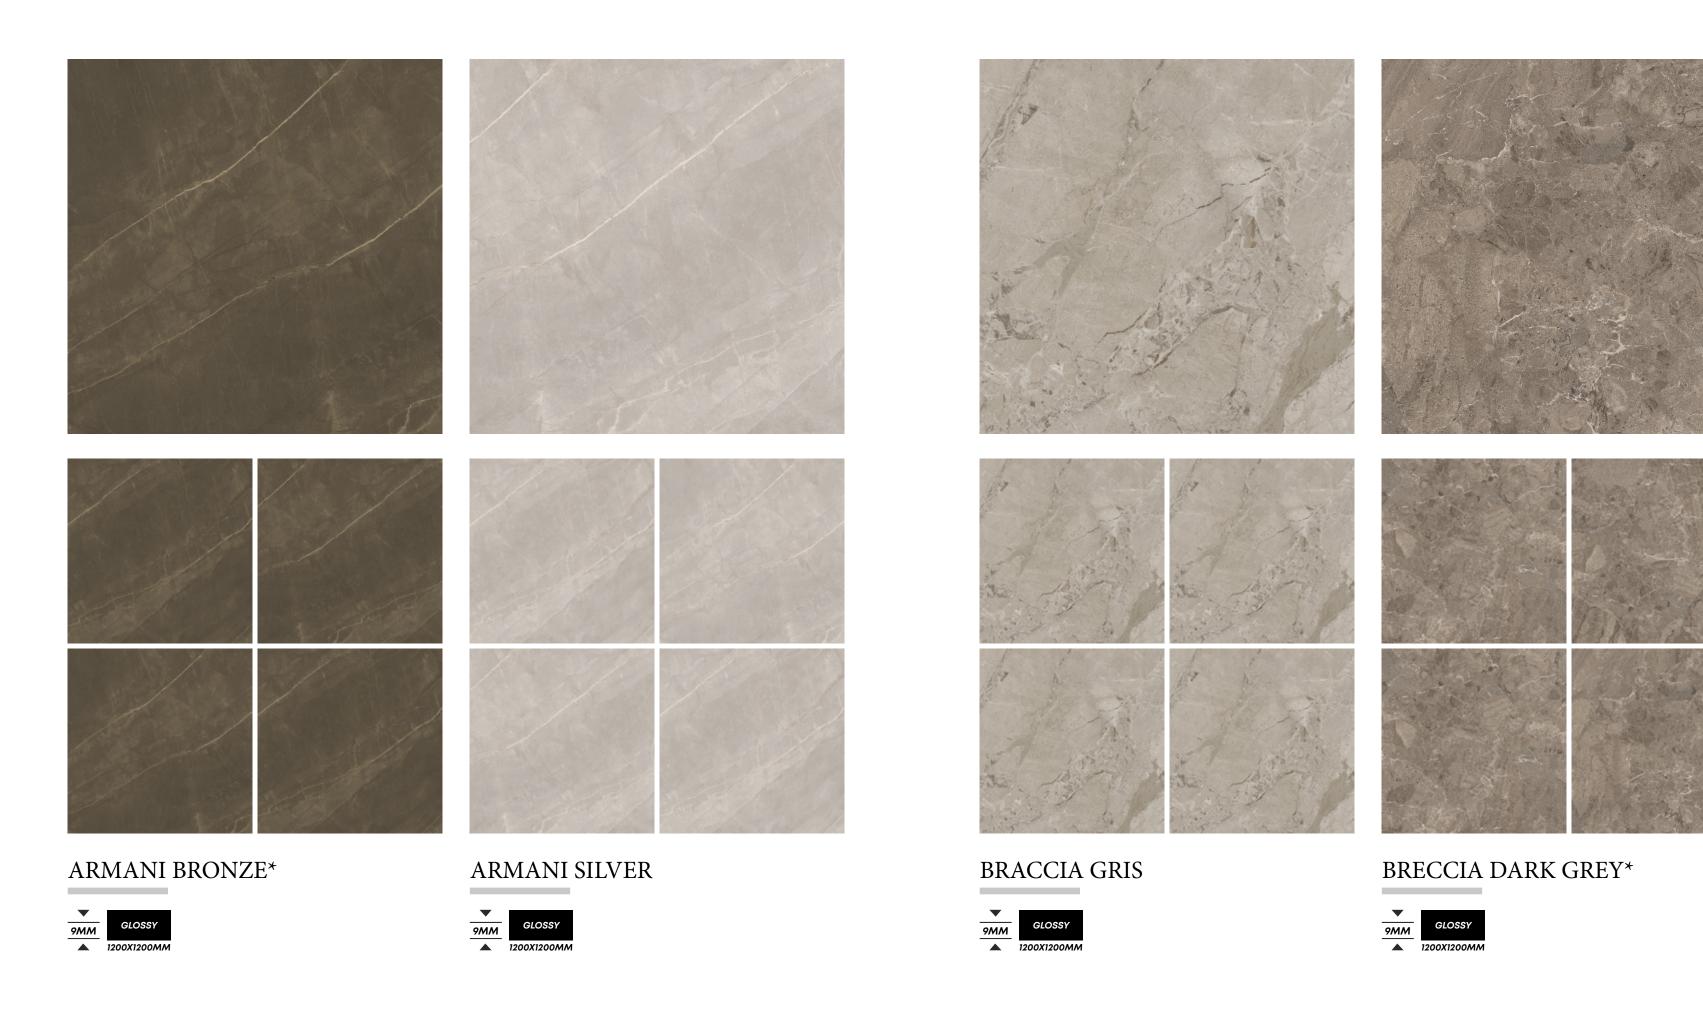

#### ELEGANCE BROWN

#### BOTTOCHINO FLORITO

PIETRA GRAY

ANTIQYE GREY

BRAZILLIAN BLUE\*

NERO VOLCANO

#### BRECCIA BEIGE

PIETRA CLOUD

TEMPTATION GREY

CREMA EUROPA

DYNA MORDEN

AMRON GRIS

ARMANI GRIZLY