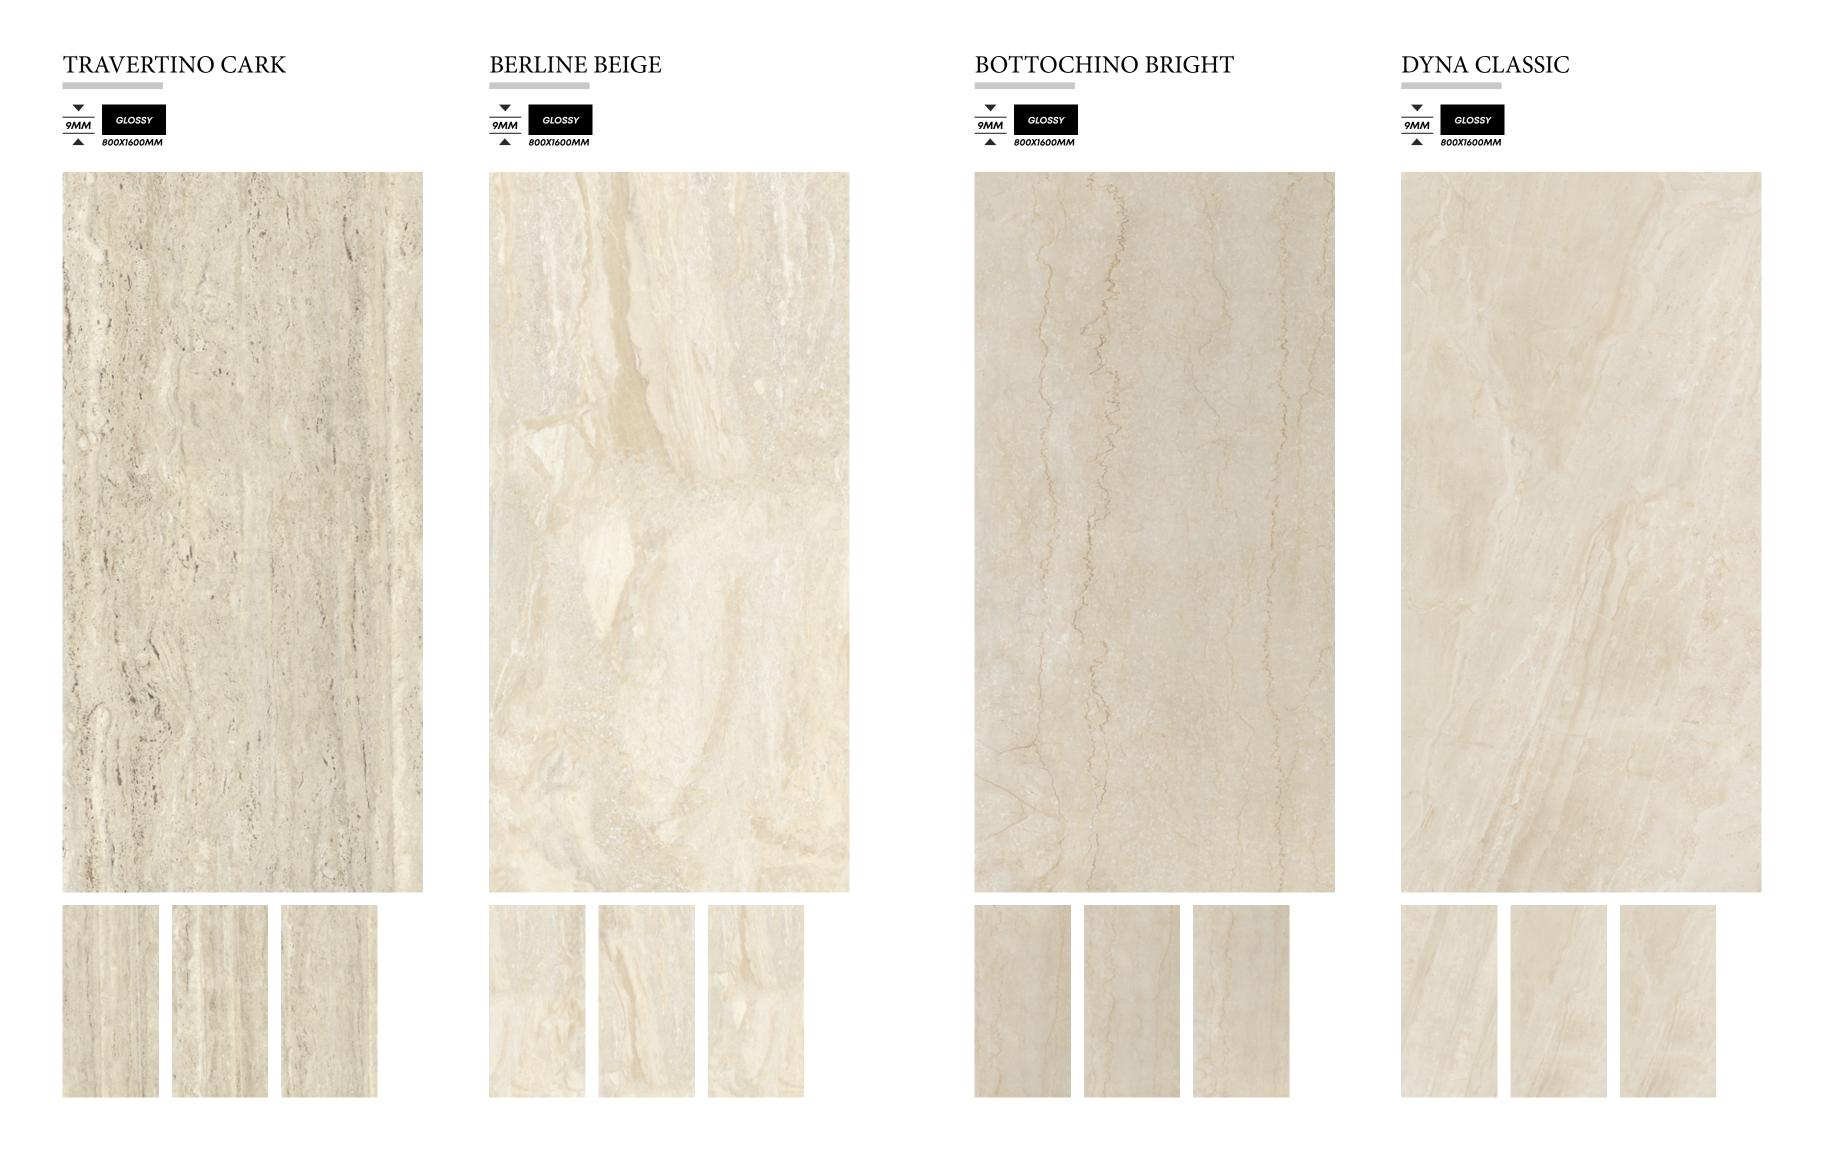

ULTIMO CARRARA

ALEXA CREMA

FUSION BLUE

#### ELEGANCE BROWN

### MIAMI BEIGE

SATVARIO CROWN

GEMMA WAVE

GALAXY GRAY

IRISH BEIGE

#### BOTTOCHINO FLORITO

PIETRA GRAY

ANTIQYE GREY

BRAZILLIAN BLUE\*

NERO VOLCANO

#### BRECCIA BEIGE

PIETRA CLOUD

TEMPTATION GREY

CREMA EUROPA

DYNA MORDEN

AMRON GRIS

ARMANI GRIZLY