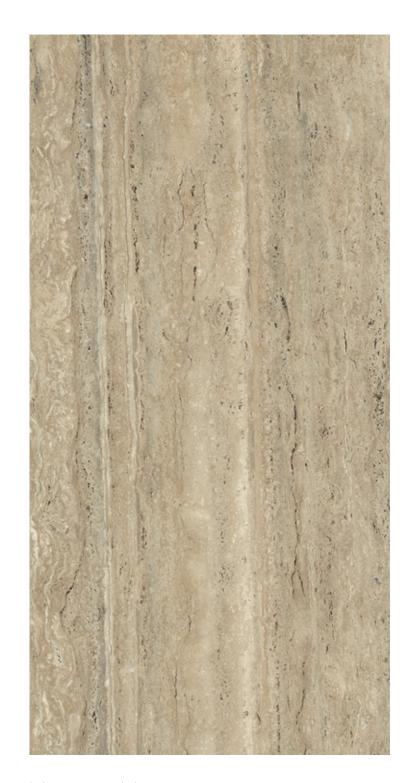

### MIAMI BEIGE













SATVARIO CROWN



























GEMMA WAVE

















GALAXY GRAY









IRISH BEIGE

















#### BOTTOCHINO FLORITO











PIETRA GRAY























ANTIQYE GREY











BRAZILLIAN BLUE\*











NERO VOLCANO









#### BRECCIA BEIGE











PIETRA CLOUD







TEMPTATION GREY









CREMA EUROPA







DYNA MORDEN







AMRON GRIS







ARMANI GRIZLY











# INDUS STATUARIO

















# EARTH BEIGE

















PANDA WHITE





ARMANI BROWN\*







LAURENT BROWN\*







REVERIE BROWN\*







BLACKBERRY\*







## CALACUTTA PINK











PIETRA THUNDER







PIETRA SILVER









ARMANI GOLD\*







LAURENT BLACK\*







VENATO CARRARA







PERSIAN GRANITE











TRAVERTINO CLASSIC

















TRAVERTINO LIGHT















ROCK CHOFFER





BLACK PORTORO\*







#### PEARL SATVARIO











SATUARIO BIANCO







BRECCIA AURORA







CASTANO VIOLA\*







## PIETRA IRON\*













# ONIX BEIGE





## BRECCIA STEEL











CALACUTTA CREMA







DALLAS GRAY











## TURKISH









## OPERA IVORY







BRECCIA FANTASTIC







GOLDEN PORTORO\*













#### LAWA\*





BRECCIA SANDY BOOK MATCH





SATVARIO BOOKMATCH







TULIP BOOKMATCH











CRAFT BOLD BRIGE







CRAFT BOLD GRAY







CRAFT BOTTOCHINO NATURAL







CRAFT ESTILO BEIGE







CRAFT PEARL BEIGE







CRAFT PLUTO SATVARIO







CRAFT PRESTIGE GRIS







CRAFT PRESTIGE BROWN







CRAFT REAL TRAVERTINO







CRAFT TRAVERTINO BEIGE