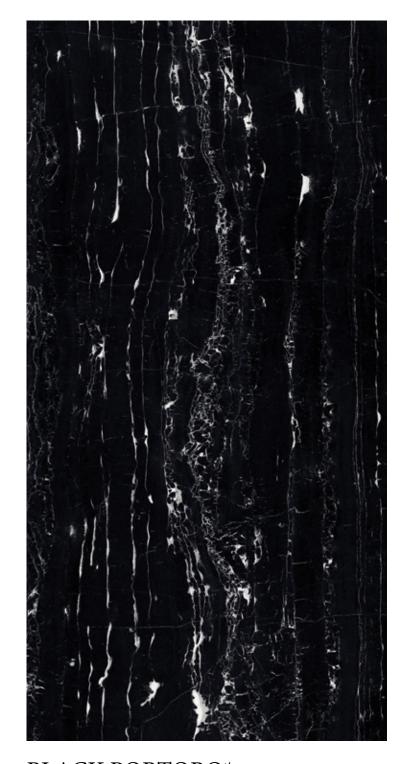

MMA WAVE

















GALAXY GRAY









IRISH BEIGE

















#### BOTTOCHINO FLORITO











PIETRA GRAY























ANTIQYE GREY











BRAZILLIAN BLUE\*











NERO VOLCANO









#### BRECCIA BEIGE











PIETRA CLOUD







TEMPTATION GREY









CREMA EUROPA







DYNA MORDEN







AMRON GRIS







ARMANI GRIZLY











# INDUS STATUARIO

















# EARTH BEIGE

















PANDA WHITE





ARMANI BROWN\*







LAURENT BROWN\*







REVERIE BROWN\*







BLACKBERRY\*







## CALACUTTA PINK











PIETRA THUNDER







PIETRA SILVER









ARMANI GOLD\*







LAURENT BLACK\*







VENATO CARRARA







PERSIAN GRANITE











TRAVERTINO CLASSIC

















TRAVERTINO LIGHT















ROCK CHOFFER





BLACK PORTORO\*







#### PEARL SATVARIO











SATUARIO BIANCO







BRECCIA AURORA







CASTANO VIOLA\*







## PIETRA IRON\*













# ONIX BEIGE





## BRECCIA STEEL











CALACUTTA CREMA







DALLAS GRAY











## TURKISH









## OPERA IVORY







BRECCIA FANTASTIC







GOLDEN PORTORO\*













#### LAWA\*





BRECCIA SANDY BOOK MATCH





SATVARIO BOOKMATCH







TULIP BOOKMATCH











CRAFT BOLD BRIGE







CRAFT BOLD GRAY







CRAFT BOTTOCHINO NATURAL







CRAFT ESTILO BEIGE







CRAFT PEARL BEIGE







CRAFT PLUTO SATVARIO







CRAFT PRESTIGE GRIS







CRAFT PRESTIGE BROWN







CRAFT REAL TRAVERTINO







CRAFT TRAVERTINO BEIGE







CRAFT VOLGA SATVARIO











#### VICTORIA GRIS





#### VICTORIA LIGHT







##