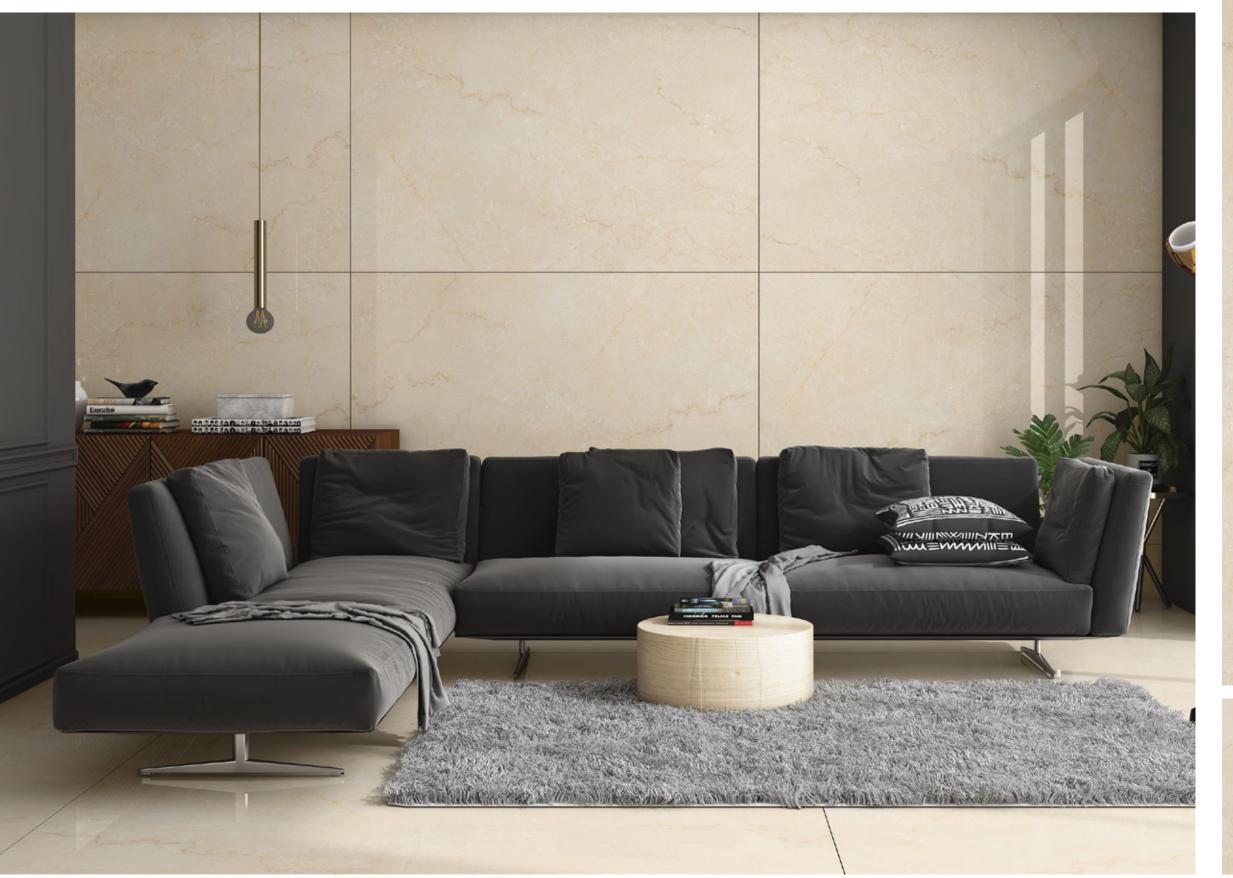

#### BOTTOCHINO FLORITO

PIETRA GRAY

ANTIQYE GREY

BRAZILLIAN BLUE\*

NERO VOLCANO