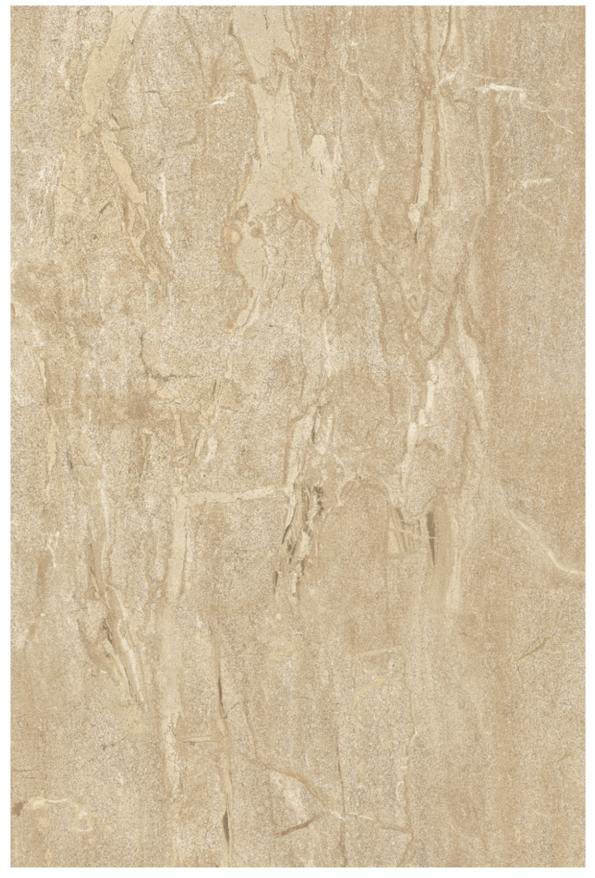

#### BOTTOCHINO FLORITO

PIETRA GRAY

ANTIQYE GREY

BRAZILLIAN BLUE\*

NERO VOLCANO

#### BRECCIA BEIGE

PIETRA CLOUD

TEMPTATION GREY

CREMA EUROPA

DYNA MORDEN

AMRON GRIS

ARMANI GRIZLY