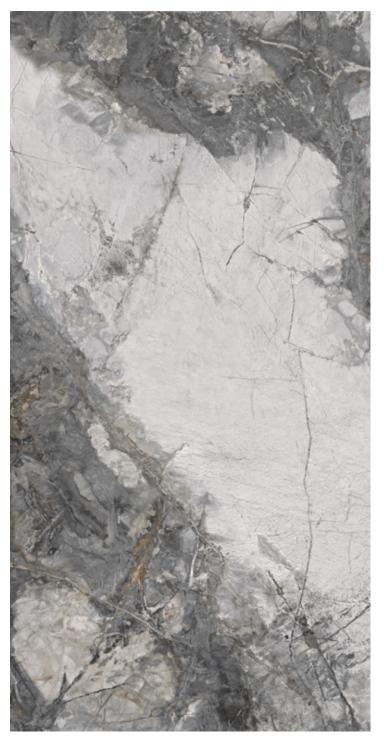

#### ULTRA+ RESOLUTION

TRUE TONE PRINTING TECHNOLOGY

The marble's pure natural colorcreates spacious and serene ambiences. Small individual variations and highly decorative veining accentuate the marble's natural appeance.

#### GLOSS+ SURFACE

BETTER THAN NORMAL AND HIGH GLOSS

Surfaces stand out for their high gloss level and aesthetic excellence while maintaining exceptional resistance to staining and foot traffic as well as practicality of use