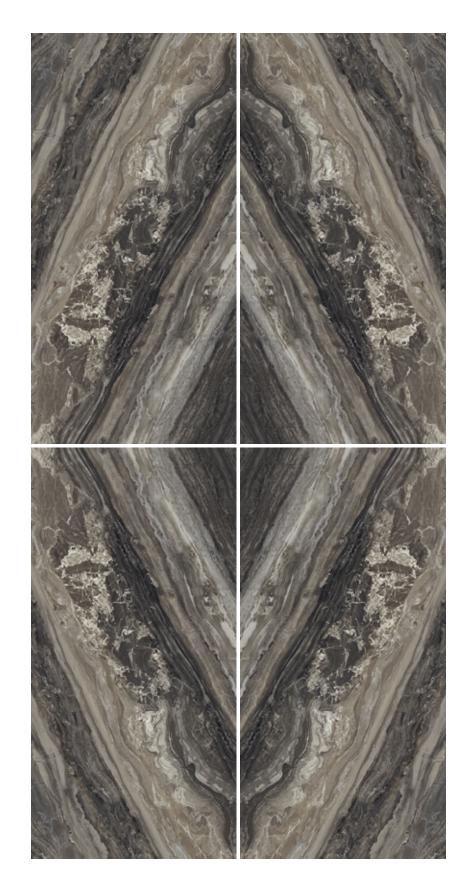

ULTIMO CARRARA

ALEXA CREMA

FUSION BLUE

#### ELEGANCE BROWN

### MIAMI BEIGE

SATVARIO CROWN

GEMMA WAVE

GALAXY GRAY

IRISH BEIGE

#### BOTTOCHINO FLORITO

PIETRA GRAY

ANTIQYE GREY

BRAZILLIAN BLUE\*

NERO VOLCANO

#### BRECCIA BEIGE

PIETRA CLOUD

TEMPTATION GREY

CREMA EUROPA

DYNA MORDEN

AMRON GRIS

ARMANI GRIZLY