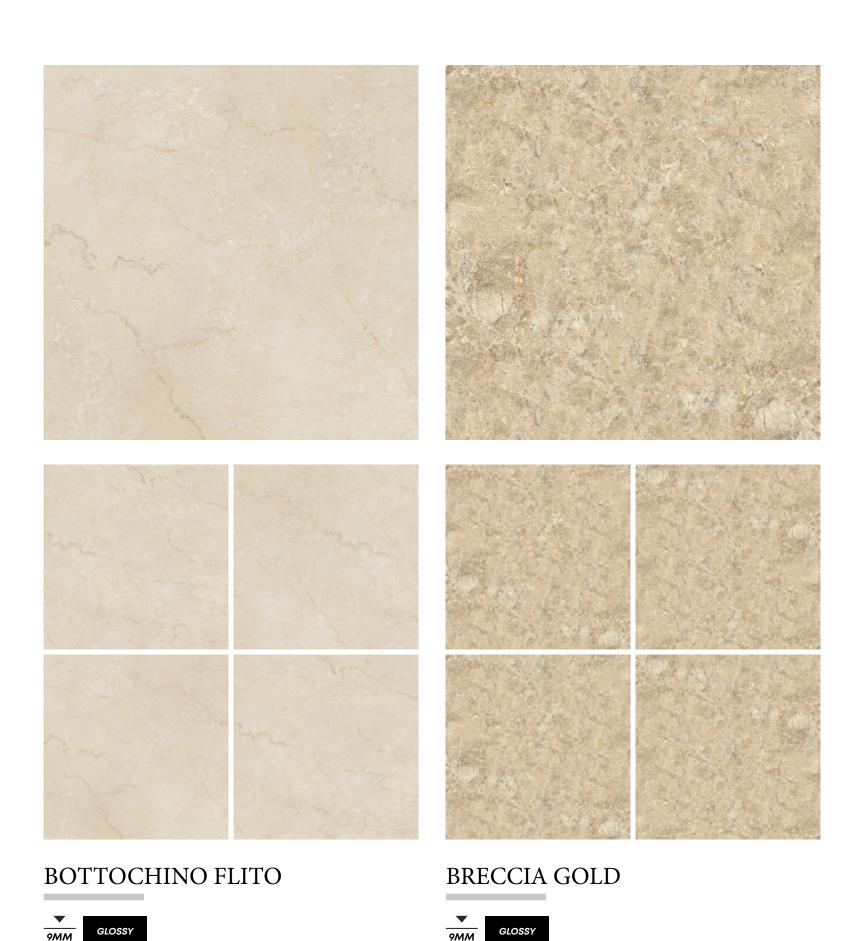

#### BOTTOCHINO FLORITO

PIETRA GRAY

ANTIQYE GREY

BRAZILLIAN BLUE\*

NERO VOLCANO

#### BRECCIA BEIGE

PIETRA CLOUD

TEMPTATION GREY

CREMA EUROPA

DYNA MORDEN

AMRON GRIS

ARMANI GRIZLY