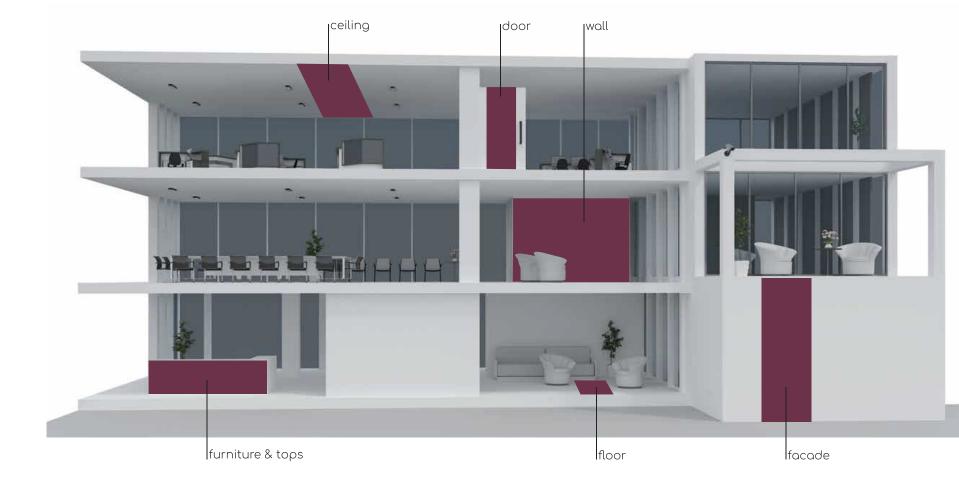

#### **EVERYWHERE**

YOULIKE Taking account of the material's Key qualities, including strength, thermal shock resistance, low thickness and easy of working, the GEM large-size slabs extends the fields of use of porcelain. The GEM collection giving enormous creative freedom to architects and interior designer, who appreciate the versatility of this ceramic surface without limits.

#### **FLEXIBLE TILES**

Gone are the days when tiles were made of uperficial and hard materials. We bring to you an array of flexible tiles that are made of soft clay materials, giving it the most earthy and natural texture and aura. It is not only light weight but also anti-bending and crack-free, keeping your floors flawless for the longest time. This unique, quintessential and unconventional range of tiles are made of raw materials that ensure quality and perfection. The range includes travertine slate, marble, granite and much more.

Our flexible body tiles are ideal for interior and exterior, enabling you to revamp your style, inside out!