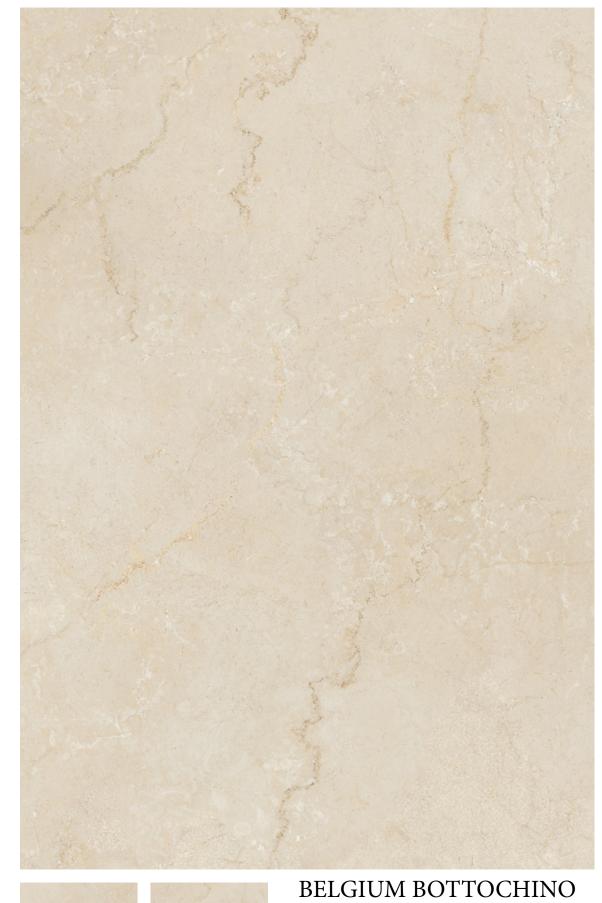

#### BOTTOCHINO FLORITO

PIETRA GRAY

ANTIQYE GREY

BRAZILLIAN BLUE\*

NERO VOLCANO