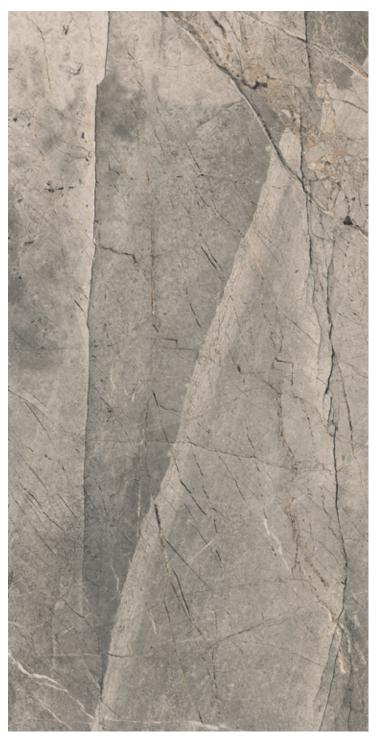

#### BOTTOCHINO FLORITO

PIETRA GRAY

ANTIQYE GREY

BRAZILLIAN BLUE\*

NERO VOLCANO