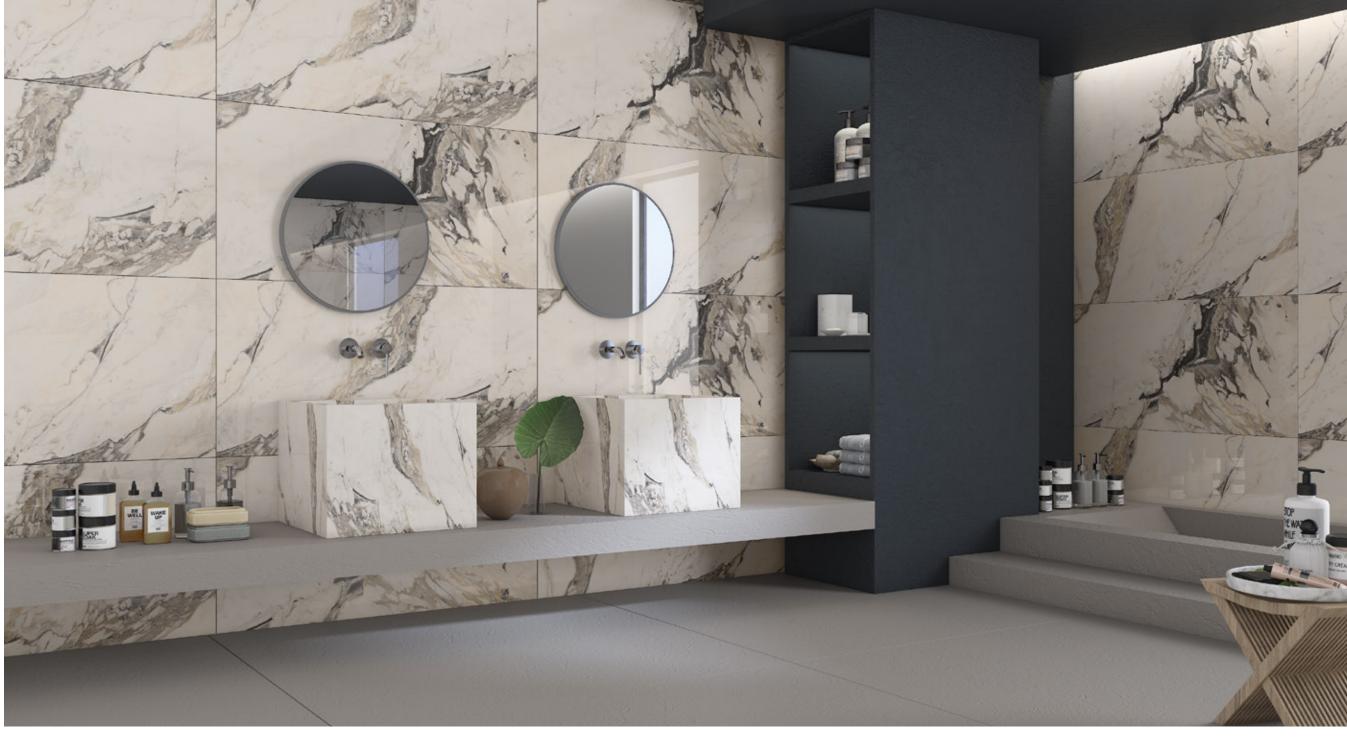

#### **EVERYWHERE**

YOULIKE Taking account of the material's Key qualities, including strength, thermal shock resistance, low thickness and easy of working, the GEM large-size slabs extends the fields of use of porcelain. The GEM collection giving enormous creative freedom to architects and interior designer, who appreciate the versatility of this ceramic surface without limits.

#### ULTRA+ RESOLUTION

TRUE TONE PRINTING TECHNOLOGY

The marble's pure natural colorcreates spacious and serene ambiences. Small individual variations and highly decorative veining accentuate the marble's natural appeance.

#### GLOSS+ SURFACE

BETTER THAN NORMAL AND HIGH GLOSS

Surfaces stand out for their high gloss level and aesthetic excellence while maintaining exceptional resistance to staining and foot traffic as well as practicality of use