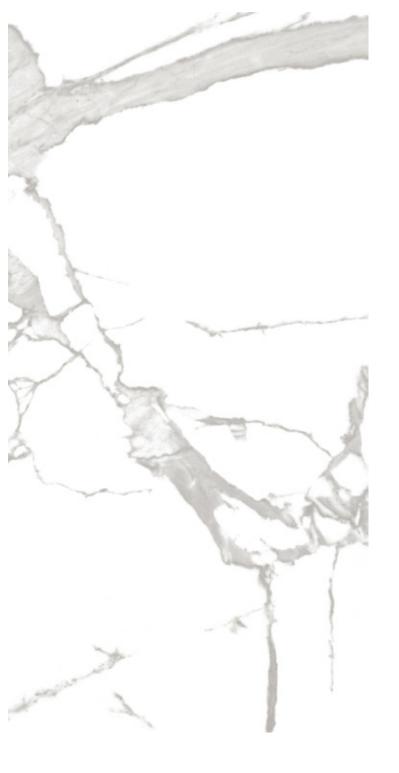

#### ULTRA+ RESOLUTION

TRUE TONE PRINTING TECHNOLOGY

The marble's pure natural colorcreates spacious and serene ambiences. Small individual variations and highly decorative veining accentuate the marble's natural appeance.