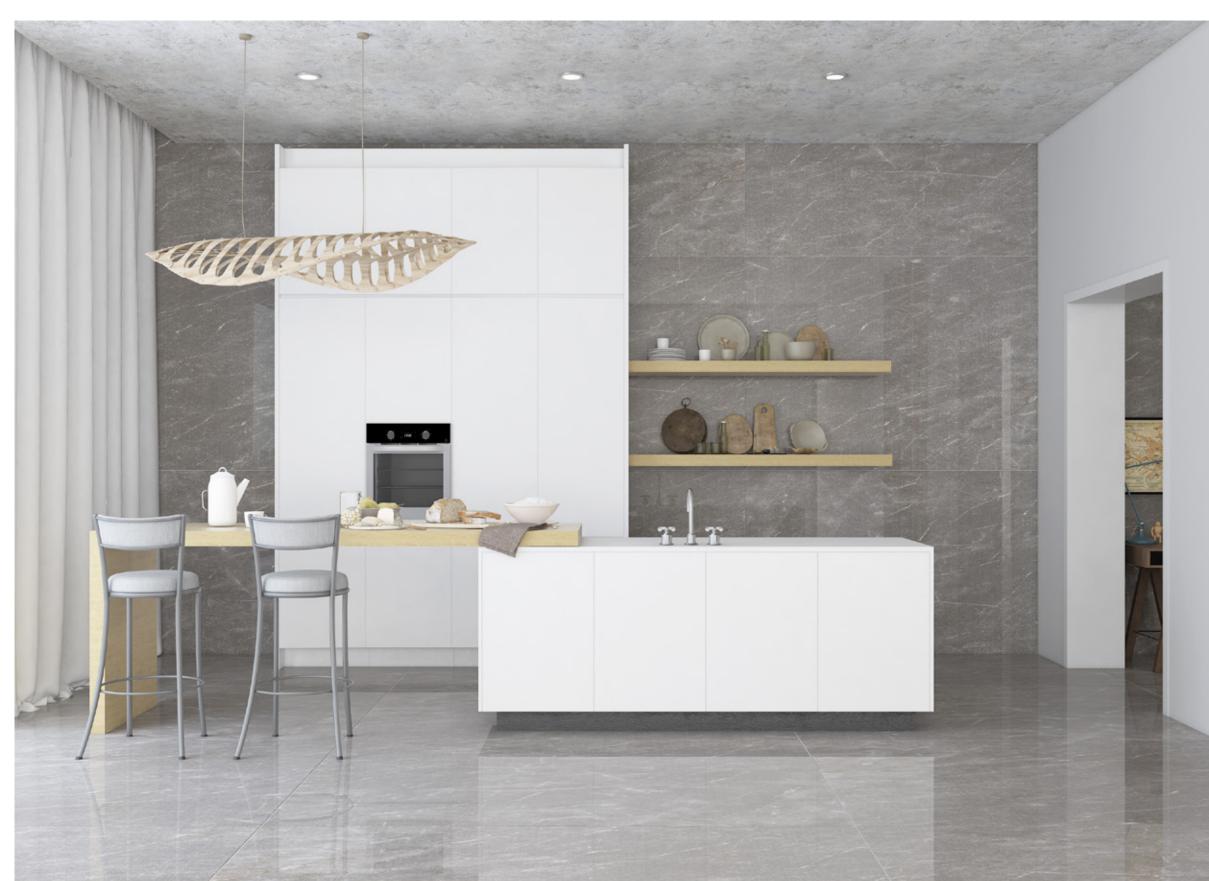

#### **EVERYWHERE**

YOULIKE Taking account of the material's Key qualities, including strength, thermal shock resistance, low thickness and easy of working, the GEM large-size slabs extends the fields of use of porcelain. The GEM collection giving enormous creative freedom to architects and interior designer, who appreciate the versatility of this ceramic surface without limits.

#### GLOSS+ SURFACE

BETTER THAN NORMAL AND HIGH GLOSS

Surfaces stand out for their high gloss level and aesthetic excellence while maintaining exceptional resistance to staining and foot traffic as well as practicality of use