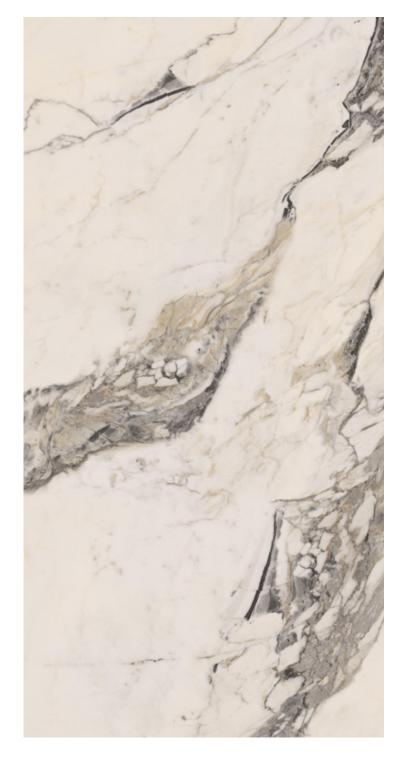

#### ULTRA+ RESOLUTION

TRUE TONE PRINTING TECHNOLOGY

The marble's pure natural colorcreates spacious and serene ambiences. Small individual variations and highly decorative veining accentuate the marble's natural appeance.

#### GLOSS+ SURFACE

BETTER THAN NORMAL AND HIGH GLOSS

Surfaces stand out for their high gloss level and aesthetic excellence while maintaining exceptional resistance to staining and foot traffic as well as practicality of use