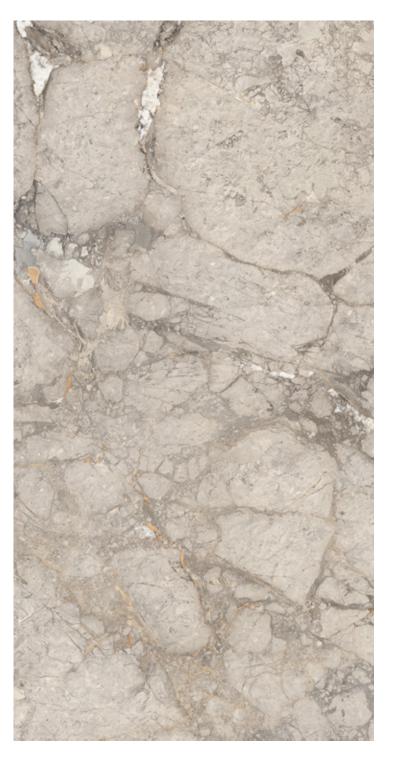

#### BOTTOCHINO FLORITO

PIETRA GRAY

ANTIQYE GREY

BRAZILLIAN BLUE\*

NERO VOLCANO