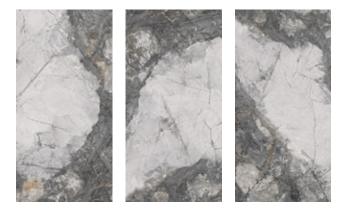

#### ULTRA+ RESOLUTION

TRUE TONE PRINTING TECHNOLOGY

The marble's pure natural colorcreates spacious and serene ambiences. Small individual variations and highly decorative veining accentuate the marble's natural appeance.

#### GLOSS+ SURFACE

BETTER THAN NORMAL AND HIGH GLOSS

Surfaces stand out for their high gloss level and aesthetic excellence while maintaining exceptional resistance to staining and foot traffic as well as practicality of use