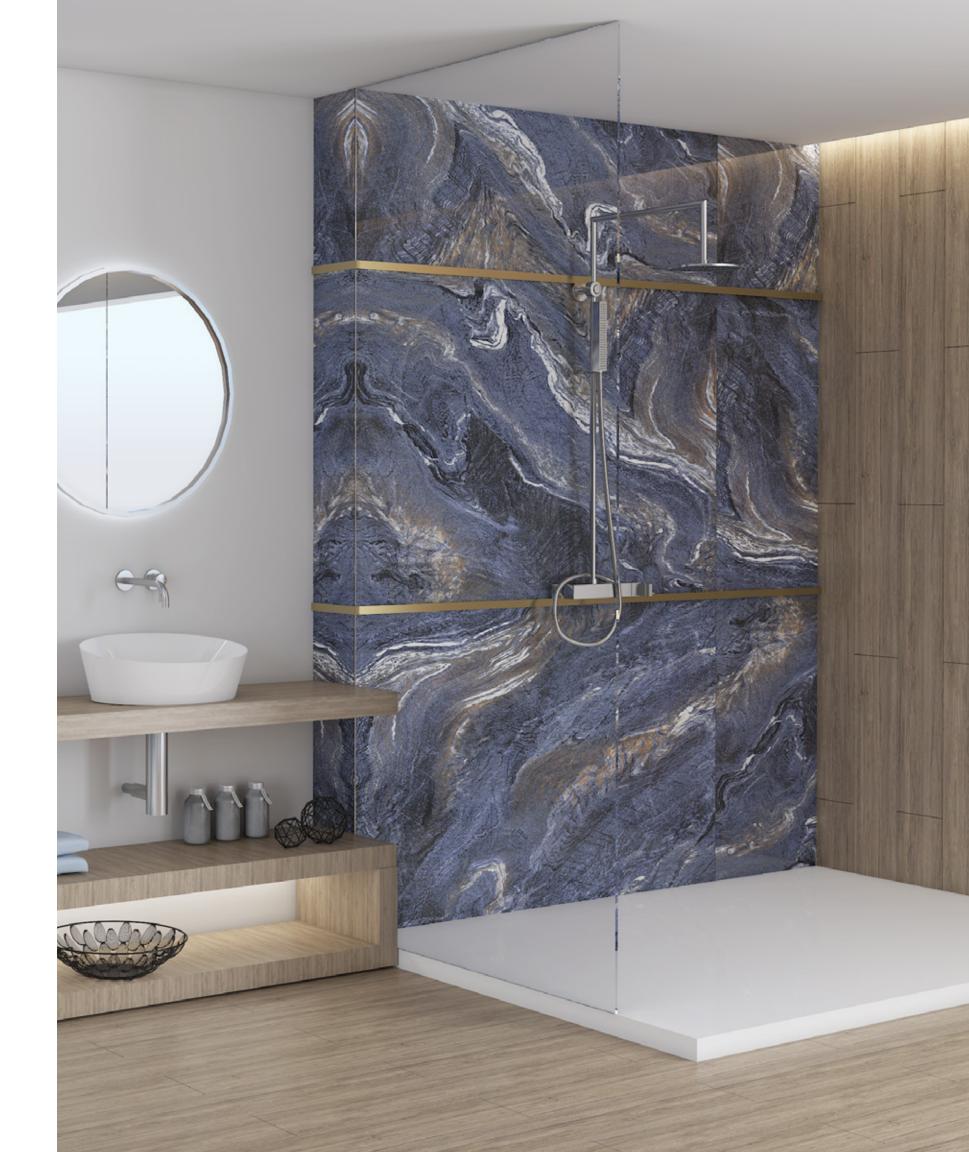

#### BOTTOCHINO FLORITO

PIETRA GRAY

ANTIQYE GREY

BRAZILLIAN BLUE\*

NERO VOLCANO