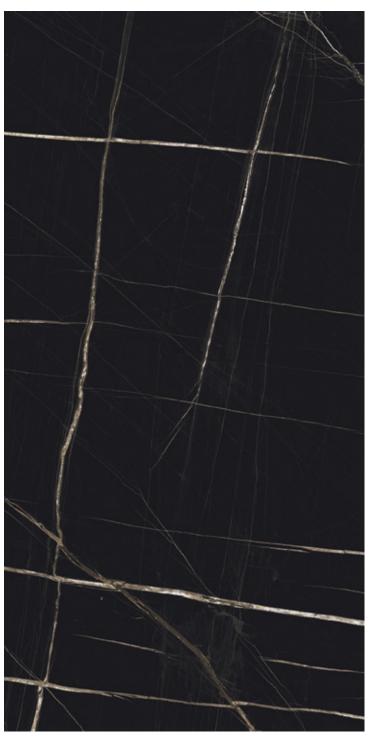

LUE















#### ELEGANCE BROWN

























### MIAMI BEIGE













SATVARIO CROWN



























GEMMA WAVE

















GALAXY GRAY









IRISH BEIGE

















#### BOTTOCHINO FLORITO











PIETRA GRAY























ANTIQYE GREY











BRAZILLIAN BLUE\*











NERO VOLCANO









#### BRECCIA BEIGE











PIETRA CLOUD







TEMPTATION GREY









CREMA EUROPA







DYNA MORDEN







AMRON GRIS







ARMANI GRIZLY











# INDUS STATUARIO

















# EARTH BEIGE

















PANDA WHITE





ARMANI BROWN\*







LAURENT BROWN\*







REVERIE BROWN\*







BLACKBERRY\*







## CALACUTTA PINK











PIETRA THUNDER







PIETRA SILVER









ARMANI GOLD\*







LAURENT BLACK\*







VENATO CARRARA







PERSIAN GRANITE











TRAVERTINO CLASSIC

















TRAVERTINO LIGHT















ROCK CHOFFER





BLACK PORTORO\*







#### PEARL SATVARIO











SATUARIO BIANCO







BRECCIA AURORA







CASTANO VIOLA\*







## PIETRA IRON\*













# ONIX BEIGE





## BRECCIA STEEL











CALACUTTA CREMA







DALLAS GRAY











## TURKISH









## OPERA IVORY







BRECCIA FANTASTIC







GOLDEN PORTORO\*













#### LAWA\*





BRECCIA SANDY BOOK MATCH





SATVARIO BOOKMATCH







TULIP BOOKMATCH











CRAFT BOLD BRIGE







CRAFT BOLD GRAY







CRAFT BOTTOCHINO NATURAL







CRAFT ESTILO BEIGE







CRAFT PEARL BEIGE







CRAFT PLUTO SATVARIO







CRAFT PRESTIGE GRIS







CRAFT PRESTIGE BROWN







CRAFT R