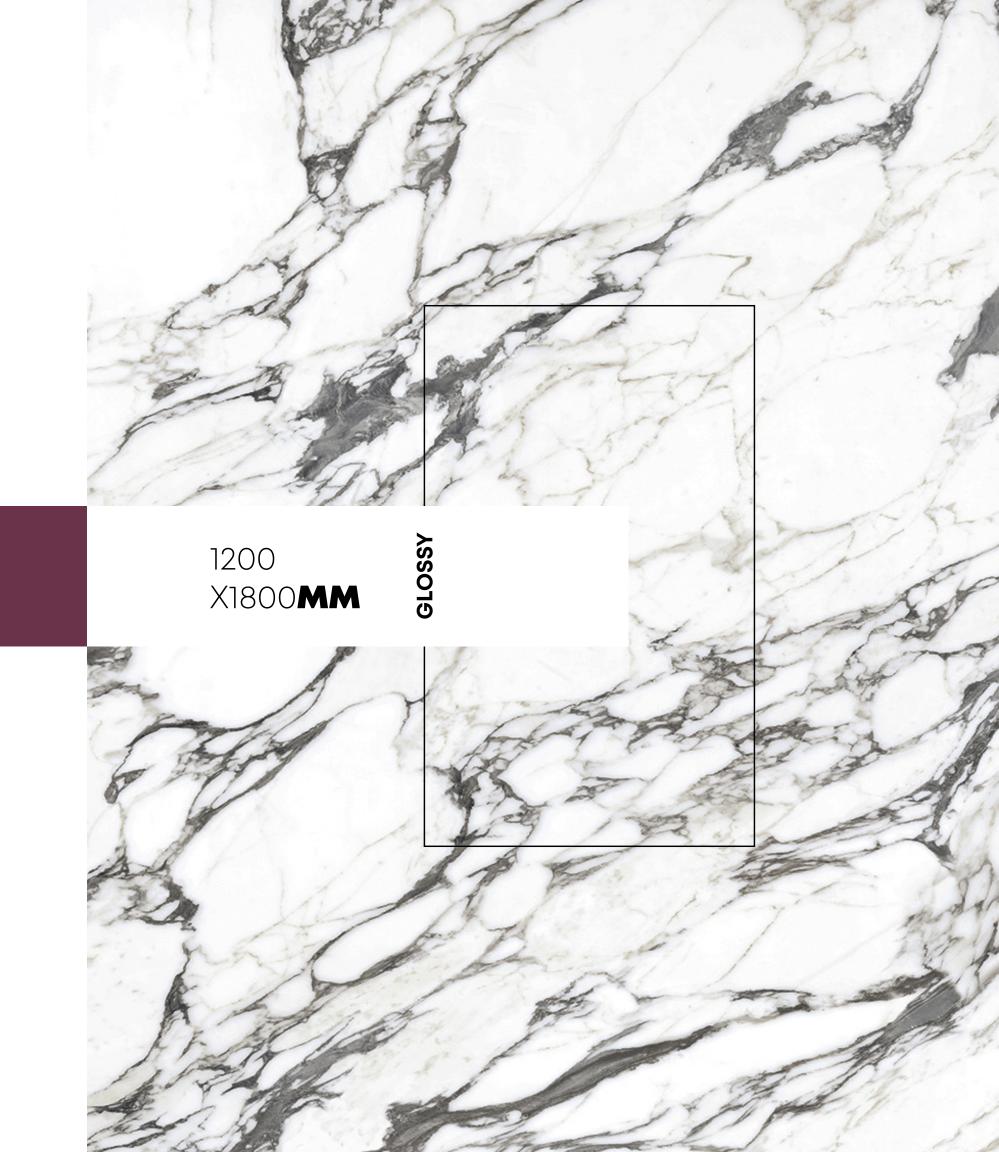

#### ULTRA+ RESOLUTION

TRUE TONE PRINTING TECHNOLOGY

The marble's pure natural colorcreates spacious and serene ambiences. Small individual variations and highly decorative veining accentuate the marble's natural appeance.

#### GLOSS+ SURFACE

BETTER THAN NORMAL AND HIGH GLOSS

Surfaces stand out for their high gloss level and aesthetic excellence while maintaining exceptional resistance to staining and foot traffic as well as practicality of use