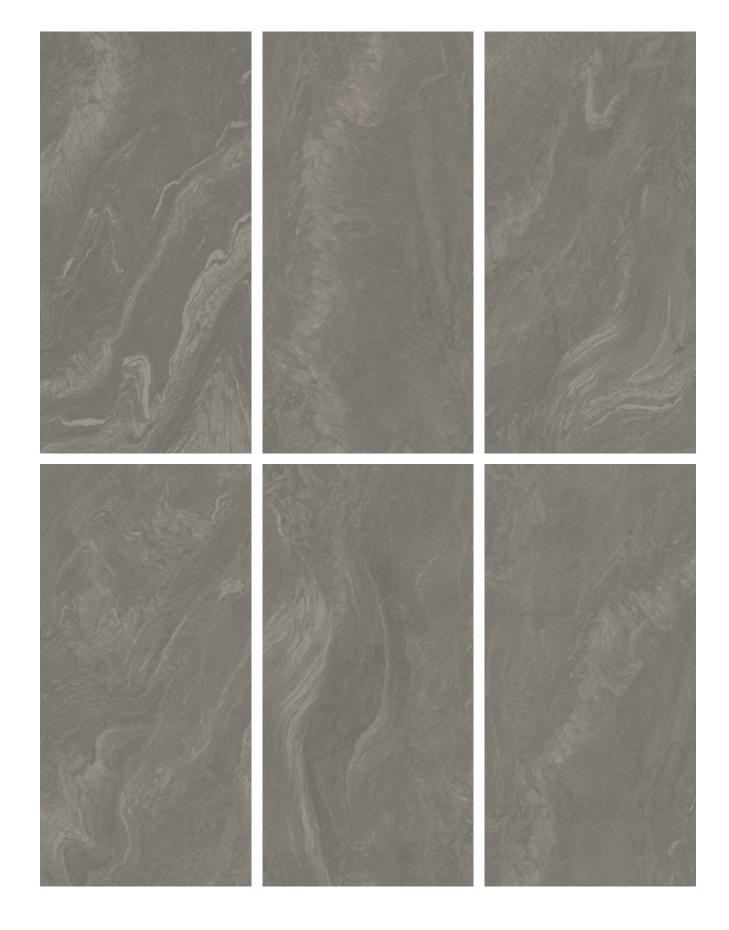

ROCK CHOFFER





BLACK PORTORO\*







#### PEARL SATVARIO











SATUARIO BIANCO







BRECCIA AURORA







CASTANO VIOLA\*







## PIETRA IRON\*













# ONIX BEIGE





## BRECCIA STEEL











CALACUTTA CREMA







DALLAS GRAY











## TURKISH









## OPERA IVORY







BRECCIA FANTASTIC







GOLDEN PORTORO\*













#### LAWA\*





BRECCIA SANDY BOOK MATCH





SATVARIO BOOKMATCH







TULIP BOOKMATCH











CRAFT BOLD BRIGE







CRAFT BOLD GRAY







CRAFT BOTTOCHINO NATURAL







CRAFT ESTILO BEIGE







CRAFT PEARL BEIGE







CRAFT PLUTO SATVARIO







CRAFT PRESTIGE GRIS







CRAFT PRESTIGE BROWN







CRAFT REAL TRAVERTINO







CRAFT TRAVERTINO BEIGE







CRAFT VOLGA SATVARIO











#### VICTORIA GRIS





#### VICTORIA LIGHT







#### VICTORIA IVORY







#### VICTORIA GRAY





#### VICTORIA BROWN







# SAND CREMA





## SAND GREY





#### SAND TROUT





## SAND THUNDER







#### SAND SHADOW





## SAND RHINO







#### GRIGEO DARK





#### GRIGEO LIGHT





#### GRIGEO MELTON









#### GRAINY STONE









#### I ROCK BEIGE





#### I ROCK GREY





## I ROCK COFFEE





## I ROCK MOCA







# I ROCK TAN



















#### MADONA IVORY





# DYNA LIGHT



#### EMPRADOR COCCO\*





POLO SATVARIO





# CARARRA















EMPRADOR PINK





# MARMOS CIDER















DYNA MATURE



PERLATO ROYAL





#### CHAMPIAN BEIGE





MADONA GREY



#### OPERA CREMA





ROYAL MARFIL











DYNA WAVE













# MARMOS RUST\*























## TORAN