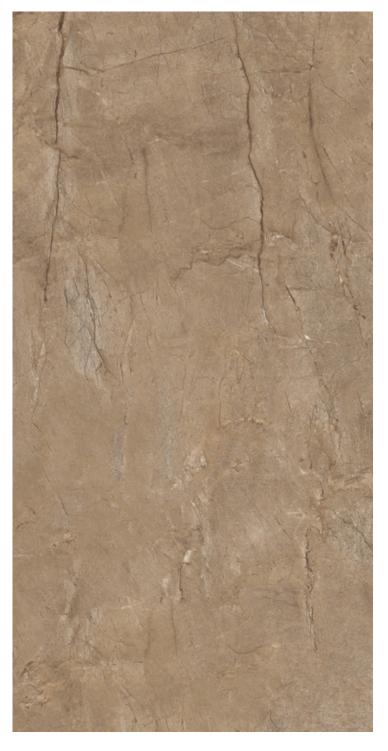

GE













SATVARIO CROWN



























GEMMA WAVE

















GALAXY GRAY









IRISH BEIGE

















#### BOTTOCHINO FLORITO











PIETRA GRAY























ANTIQYE GREY











BRAZILLIAN BLUE\*











NERO VOLCANO









#### BRECCIA BEIGE











PIETRA CLOUD







TEMPTATION GREY









CREMA EUROPA







DYNA MORDEN







AMRON GRIS







ARMANI GRIZLY











# INDUS STATUARIO

















# EARTH BEIGE

















PANDA WHITE





ARMANI BROWN\*







LAURENT BROWN\*







REVERIE BROWN\*







BLACKBERRY\*







## CALACUTTA PINK











PIETRA THUNDER







PIETRA SILVER









ARMANI GOLD\*







LAURENT BLACK\*







VENATO CARRARA







PERSIAN GRANITE











TRAVERTINO CLASSIC

















TRAVERTINO LIGHT















ROCK CHOFFER





BLACK PORTORO\*







#### PEARL SATVARIO











SATUARIO BIANCO







BRECCIA AURORA







CASTANO VIOLA\*







## PIETRA IRON\*













# ONIX BEIGE





## BRECCIA STEEL











CALACUTTA CREMA







DALLAS GRAY











## TURKISH









## OPERA IVORY







BRECCIA FANTASTIC







GOLDEN PORTORO\*













#### LAWA\*





BRECCIA SANDY BOOK MATCH





SATVARIO BOOKMATCH







TULIP BOOKMATCH











CRAFT BOLD BRIGE







CRAFT BOLD GRAY







CRAFT BOTTOCHINO NATURAL







CRAFT ESTILO BEIGE







CRAFT PEARL BEIGE







CRAFT PLUTO SATVARIO







CRAFT PRESTIGE GRIS







CRAFT PRESTIGE BROWN







CRAFT REAL TRAVERTINO







CRAFT TRAVERTINO BEIGE







CRAFT VOLGA SATVARIO