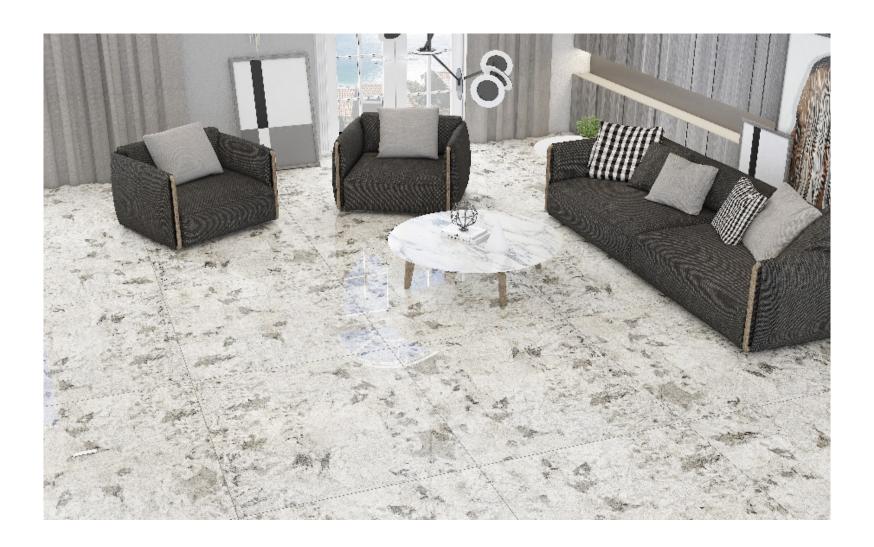

#### ULTRA+ RESOLUTION

TRUE TONE PRINTING TECHNOLOGY

The marble's pure natural colorcreates spacious and serene ambiences. Small individual variations and highly decorative veining accentuate the marble's natural appeance.

#### GLOSS+ SURFACE

BETTER THAN NORMAL AND HIGH GLOSS

Surfaces stand out for their high gloss level and aesthetic excellence while maintaining exceptional resistance to staining and foot traffic as well as practicality of use