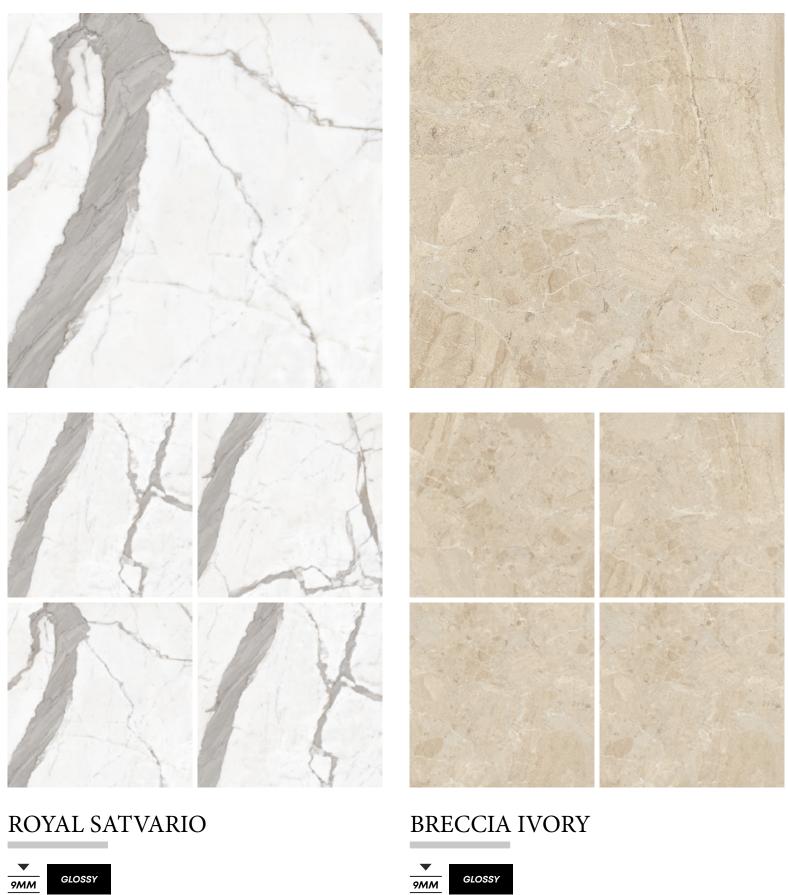

CRAFT PLUTO SATVARIO







CRAFT PRESTIGE GRIS







CRAFT PRESTIGE BROWN







CRAFT REAL TRAVERTINO







CRAFT TRAVERTINO BEIGE







CRAFT VOLGA SATVARIO











#### VICTORIA GRIS





#### VICTORIA LIGHT







#### VICTORIA IVORY







#### VICTORIA GRAY





#### VICTORIA BROWN







# SAND CREMA





## SAND GREY





#### SAND TROUT





## SAND THUNDER







#### SAND SHADOW





## SAND RHINO







#### GRIGEO DARK





#### GRIGEO LIGHT





#### GRIGEO MELTON









#### GRAINY STONE









#### I ROCK BEIGE





#### I ROCK GREY





## I ROCK COFFEE





## I ROCK MOCA







# I ROCK TAN



















#### MADONA IVORY





# DYNA LIGHT



#### EMPRADOR COCCO\*





POLO SATVARIO





# CARARRA















EMPRADOR PINK





# MARMOS CIDER















DYNA MATURE



PERLATO ROYAL





#### CHAMPIAN BEIGE





MADONA GREY



#### OPERA CREMA





ROYAL MARFIL











DYNA WAVE













# MARMOS RUST\*























## TORANTO BLACK\*











1200 X1200**MM** 



# MEGA TROUT





















MEGA CREMA











MEGA RHINO





#### **TECHNICAL SPECIFICATION**

| TEST<br>DESCRIPTION                        | TEST<br>METHOD     | ISO STANDARD<br>13006 B1a TILES | SERON<br>VALUE                 |
|--------------------------------------------|--------------------|---------------------------------|--------------------------------|
| Length and width                           | BS EN ISO 10545-2  | ± 0.6%                          | ± 0.3%                         |
| Thickness                                  | B