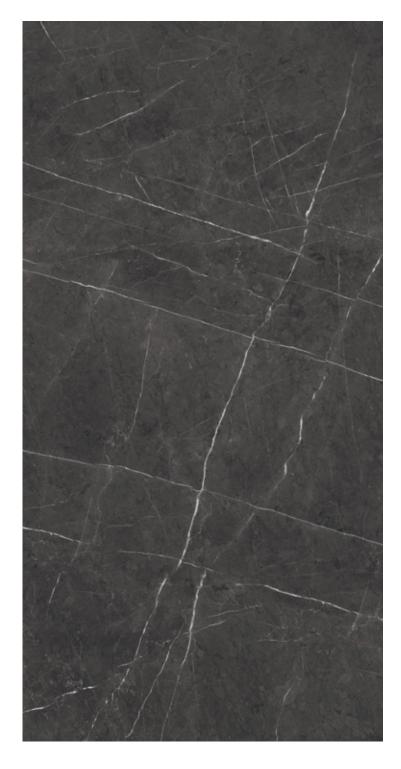

#### BOTTOCHINO FLORITO

PIETRA GRAY

ANTIQYE GREY

BRAZILLIAN BLUE\*

NERO VOLCANO