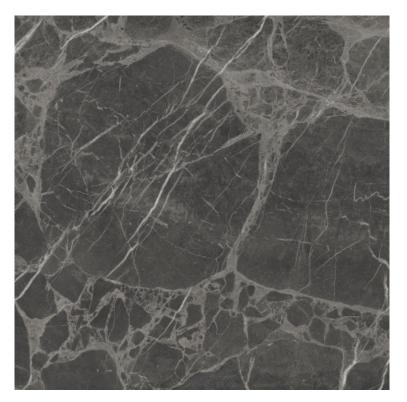

#### BOTTOCHINO FLORITO

PIETRA GRAY

ANTIQYE GREY

BRAZILLIAN BLUE\*

NERO VOLCANO