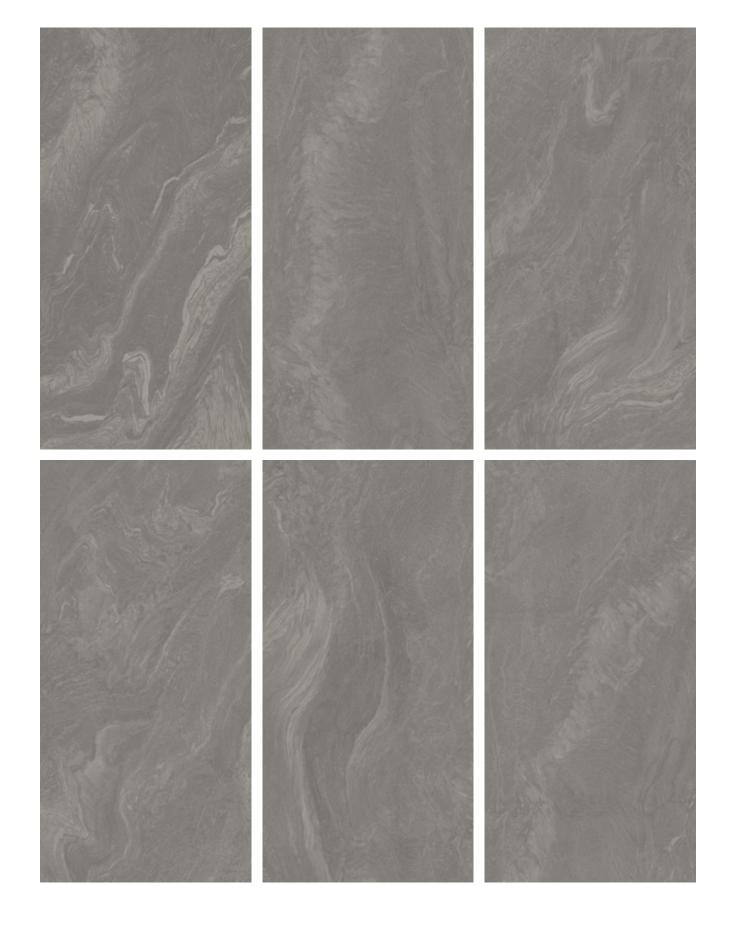

#### ULTRA+ RESOLUTION

TRUE TONE PRINTING TECHNOLOGY

The marble's pure natural colorcreates spacious and serene ambiences. Small individual variations and highly decorative veining accentuate the marble's natural appeance.

#### GLOSS+ SURFACE

BETTER THAN NORMAL AND HIGH GLOSS

Surfaces stand out for their high gloss level and aesthetic excellence while maintaining exceptional resistance to staining and foot traffic as well as practicality of use