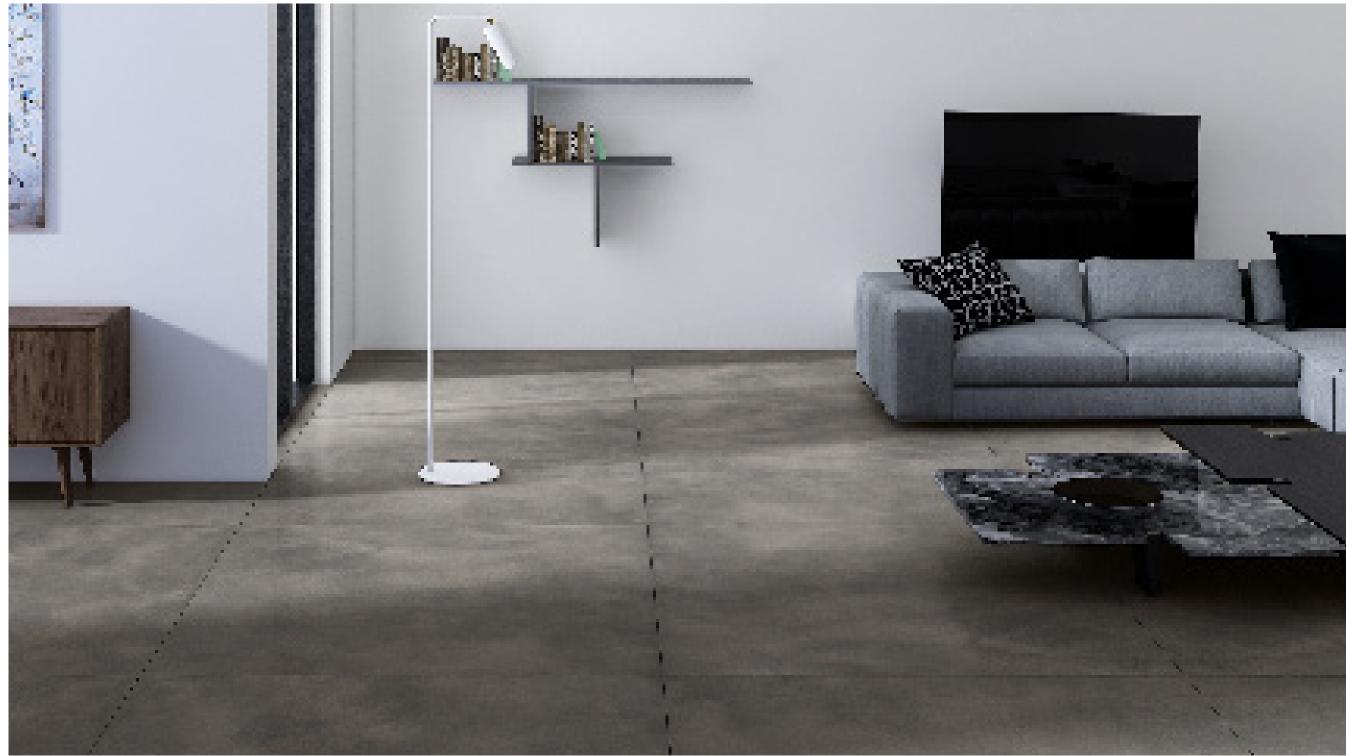

VICTORIA GRAY





#### VICTORIA BROWN







# SAND CREMA





## SAND GREY





#### SAND TROUT





## SAND THUNDER







#### SAND SHADOW





## SAND RHINO







#### GRIGEO DARK





#### GRIGEO LIGHT





#### GRIGEO MELTON









#### GRAINY STONE









#### I ROCK BEIGE





#### I ROCK GREY





## I ROCK COFFEE





## I ROCK MOCA







# I ROCK TAN



















#### MADONA IVORY





# DYNA LIGHT



#### EMPRADOR COCCO\*





POLO SATVARIO





# CARARRA















EMPRADOR PINK





# MARMOS CIDER















DYNA MATURE



PERLATO ROYAL





#### CHAMPIAN BEIGE





MADONA GREY



#### OPERA CREMA





ROYAL MARFIL











DYNA WAVE













# MARMOS RUST\*























## TORANTO BLACK\*











1200 X1200**MM** 



# MEGA TROUT





















MEGA CREMA











MEGA RHINO





#### **TECHNICAL SPECIFICATION**

| TEST<br>DESCRIPTION                        | TEST<br>METHOD     | ISO STANDARD<br>13006 B1a TILES | SERON<br>VALUE                 |
|--------------------------------------------|--------------------|---------------------------------|--------------------------------|
| Length and width                           | BS EN ISO 10545-2  | ± 0.6%                          | ± 0.3%                         |
| Thickness                                  | BS EN ISO 10545-2  | ± 5.0%                          | ± 3.0%                         |
| Straightness of sides                      | BS EN ISO 10545-2  | ± 0.5%                          | ± 0.3%                         |
| Rectangularity