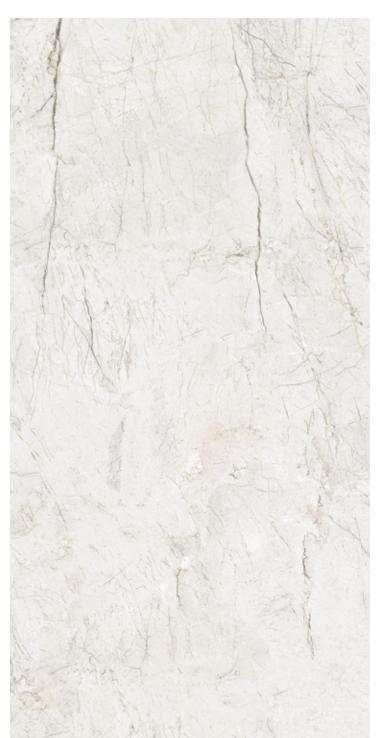

GEMMA WAVE

















GALAXY GRAY









IRISH BEIGE

















#### BOTTOCHINO FLORITO











PIETRA GRAY























ANTIQYE GREY











BRAZILLIAN BLUE\*











NERO VOLCANO









#### BRECCIA BEIGE











PIETRA CLOUD







TEMPTATION GREY









CREMA EUROPA







DYNA MORDEN







AMRON GRIS







ARMANI GRIZLY











# INDUS STATUARIO

















# EARTH BEIGE

















PANDA WHITE





ARMANI BROWN\*







LAURENT BROWN\*







REVERIE BROWN\*







BLACKBERRY\*







## CALACUTTA PINK











PIETRA THUNDER







PIETRA SILVER









ARMANI GOLD\*







LAURENT BLACK\*







VENATO CARRARA







PERSIAN GRANITE











TRAVERTINO CLASSIC

















TRAVERTINO LIGHT















ROCK CHOFFER





BLACK PORTORO\*







#### PEARL SATVARIO











SATUARIO BIANCO







BRECCIA AURORA







CASTANO VIOLA\*







## PIETRA IRON\*













# ONIX BEIGE





## BRECCIA STEEL











CALACUTTA CREMA







DALLAS GRAY











## TURKISH









## OPERA IVORY







BRECCIA FANTASTIC







GOLDEN PORTORO\*













#### LAWA\*





BRECCIA SANDY BOOK MATCH





SATVARIO BOOKMATCH







TULIP BOOKMATCH











CRAFT BOLD BRIGE







CRAFT BOLD GRAY







CRAFT BOTTOCHINO NATURAL







CRAFT ESTILO BEIGE







CRAFT PEARL BEIGE







CRAFT PLUTO SATVARIO







CRAFT PRESTIGE GRIS







CRAFT PRESTIGE BROWN







CRAFT REAL TRAVERTINO







CRAFT TRAVERTINO BEIGE







CRAFT VOLGA SATVARIO











#### VICTORIA GRIS





#### VICTOR