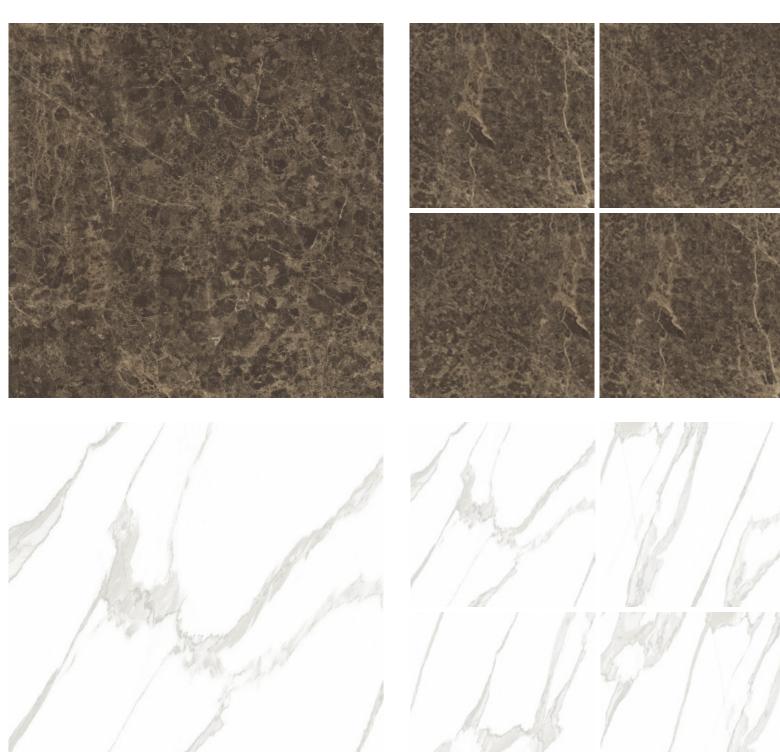

#### ULTRA+ RESOLUTION

TRUE TONE PRINTING TECHNOLOGY

The marble's pure natural colorcreates spacious and serene ambiences. Small individual variations and highly decorative veining accentuate the marble's natural appeance.

#### GLOSS+ SURFACE

BETTER THAN NORMAL AND HIGH GLOSS

Surfaces stand out for their high gloss level and aesthetic excellence while maintaining exceptional resistance to staining and foot traffic as well as practicality of use

#### ELEGANCE BROWN