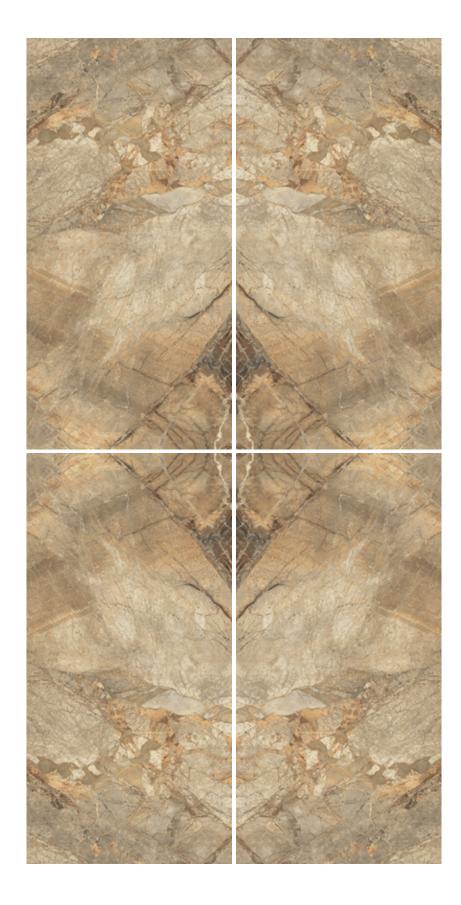

I GRIZLY











# INDUS STATUARIO

















# EARTH BEIGE

















PANDA WHITE





ARMANI BROWN\*







LAURENT BROWN\*







REVERIE BROWN\*







BLACKBERRY\*







## CALACUTTA PINK











PIETRA THUNDER







PIETRA SILVER









ARMANI GOLD\*







LAURENT BLACK\*







VENATO CARRARA







PERSIAN GRANITE











TRAVERTINO CLASSIC

















TRAVERTINO LIGHT















ROCK CHOFFER





BLACK PORTORO\*







#### PEARL SATVARIO











SATUARIO BIANCO







BRECCIA AURORA







CASTANO VIOLA\*







## PIETRA IRON\*













# ONIX BEIGE





## BRECCIA STEEL











CALACUTTA CREMA







DALLAS GRAY











## TURKISH









## OPERA IVORY







BRECCIA FANTASTIC







GOLDEN PORTORO\*













#### LAWA\*





BRECCIA SANDY BOOK MATCH





SATVARIO BOOKMATCH







TULIP BOOKMATCH











CRAFT BOLD BRIGE







CRAFT BOLD GRAY







CRAFT BOTTOCHINO NATURAL







CRAFT ESTILO BEIGE







CRAFT PEARL BEIGE







CRAFT PLUTO SATVARIO







CRAFT PRESTIGE GRIS







CRAFT PRESTIGE BROWN







CRAFT REAL TRAVERTINO







CRAFT TRAVERTINO BEIGE







CRAFT VOLGA SATVARIO











#### VICTORIA GRIS





#### VICTORIA LIGHT







#### VICTORIA IVORY







#### VICTORIA GRAY





#### VICTORIA BROWN







# SAND CREMA





## SAND GREY





#### SAND TROUT





## SAND THUNDER







#### SAND SHADOW





## SAND RHINO







#### GRIGEO DARK





#### GRIGEO LIGHT





#### GRIGEO MELTON









#### GRAINY STONE









#### I ROCK BEIGE





#### I ROCK GREY





## I ROCK COFF