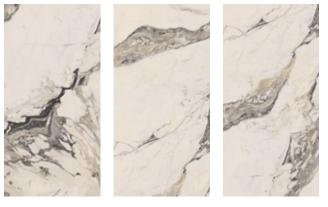

#### ULTRA+ RESOLUTION

TRUE TONE PRINTING TECHNOLOGY

The marble's pure natural colorcreates spacious and serene ambiences. Small individual variations and highly decorative veining accentuate the marble's natural appeance.

#### GLOSS+ SURFACE

BETTER THAN NORMAL AND HIGH GLOSS

Surfaces stand out for their high gloss level and aesthetic excellence while maintaining exceptional resistance to staining and foot traffic as well as practicality of use