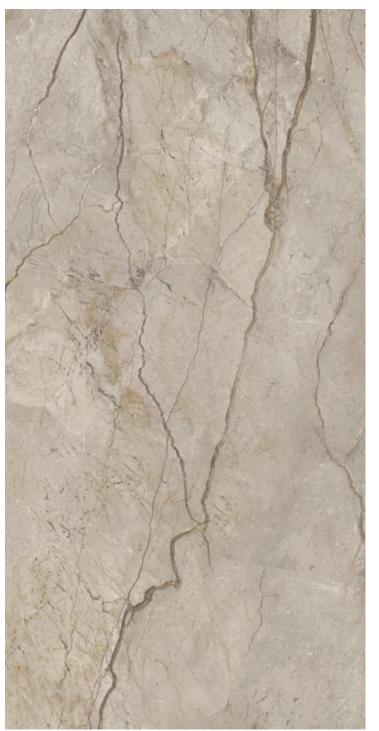

#### ULTRA+ RESOLUTION

TRUE TONE PRINTING TECHNOLOGY

The marble's pure natural colorcreates spacious and serene ambiences. Small individual variations and highly decorative veining accentuate the marble's natural appeance.

#### GLOSS+ SURFACE

BETTER THAN NORMAL AND HIGH GLOSS

Surfaces stand out for their high gloss level and aesthetic excellence while maintaining exceptional resistance to staining and foot traffic as well as practicality of use