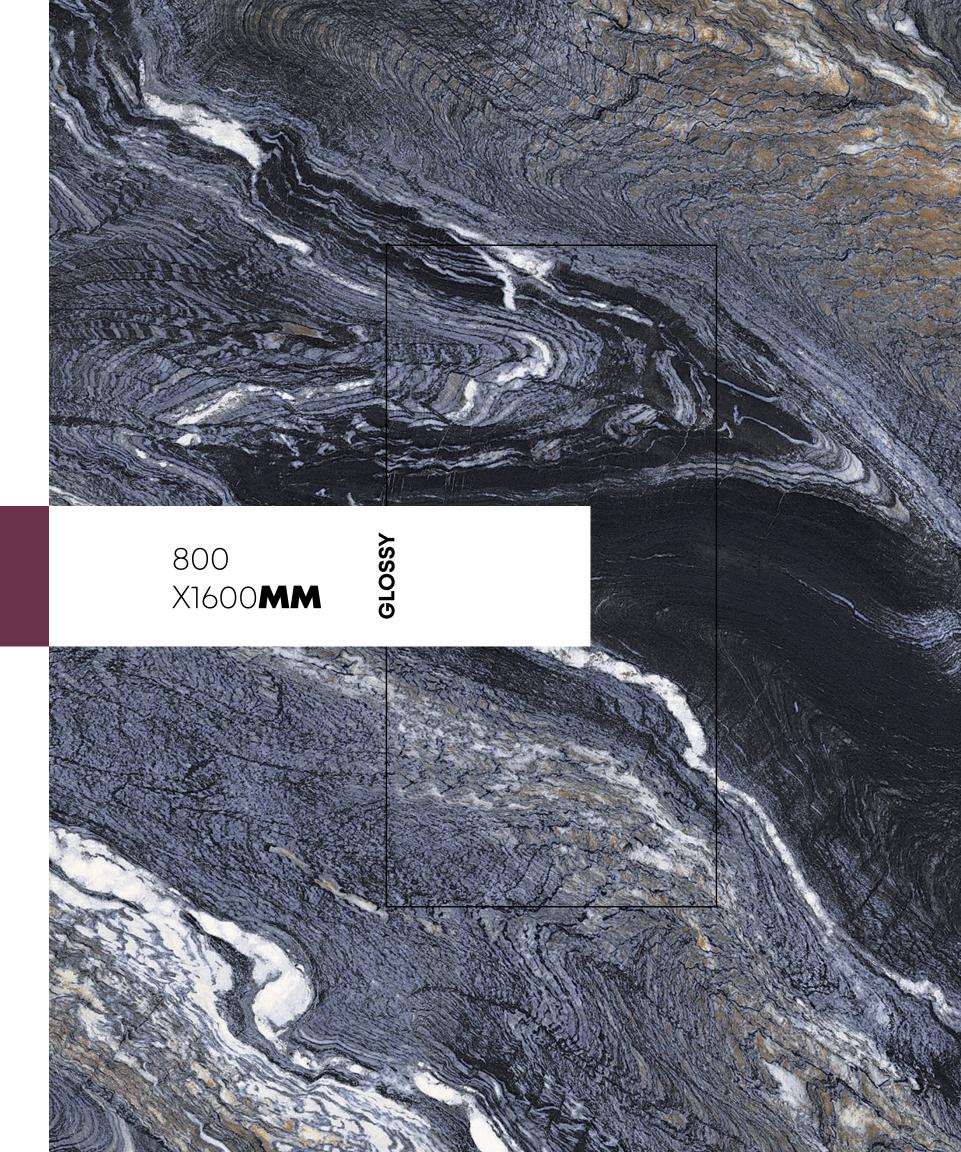

#### GLOSS+ SURFACE

BETTER THAN NORMAL AND HIGH GLOSS

Surfaces stand out for their high gloss level and aesthetic excellence while maintaining exceptional resistance to staining and foot traffic as well as practicality of use