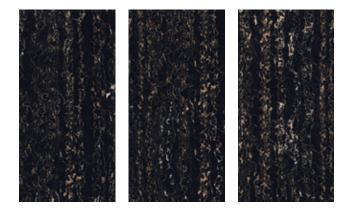

DYNA MORDEN







AMRON GRIS







ARMANI GRIZLY











# INDUS STATUARIO

















# EARTH BEIGE

















PANDA WHITE





ARMANI BROWN\*







LAURENT BROWN\*







REVERIE BROWN\*







BLACKBERRY\*







## CALACUTTA PINK











PIETRA THUNDER







PIETRA SILVER









ARMANI GOLD\*







LAURENT BLACK\*







VENATO CARRARA







PERSIAN GRANITE











TRAVERTINO CLASSIC

















TRAVERTINO LIGHT















ROCK CHOFFER





BLACK PORTORO\*







#### PEARL SATVARIO











SATUARIO BIANCO







BRECCIA AURORA







CASTANO VIOLA\*







## PIETRA IRON\*













# ONIX BEIGE





## BRECCIA STEEL











CALACUTTA CREMA







DALLAS GRAY











## TURKISH









## OPERA IVORY







BRECCIA FANTASTIC







GOLDEN PORTORO\*













#### LAWA\*





BRECCIA SANDY BOOK MATCH





SATVARIO BOOKMATCH







TULIP BOOKMATCH











CRAFT BOLD BRIGE







CRAFT BOLD GRAY







CRAFT BOTTOCHINO NATURAL







CRAFT ESTILO BEIGE







CRAFT PEARL BEIGE







CRAFT PLUTO SATVARIO







CRAFT PRESTIGE GRIS







CRAFT PRESTIGE BROWN







CRAFT REAL TRAVERTINO







CRAFT TRAVERTINO BEIGE







CRAFT VOLGA SATVARIO











#### VICTORIA GRIS





#### VICTORIA LIGHT







#### VICTORIA IVORY







#### VICTORIA GRAY





#### VICTORIA BROWN







# SAND CREMA





## SAND GREY





#### SAND TROUT





## SAND THUNDER







#### SAND SHADOW





## SAND RHINO







#### GRIGEO DARK





#### GRIGEO LIGHT





#### GRIGEO MELTON









#### GRAINY STONE









#### I ROCK