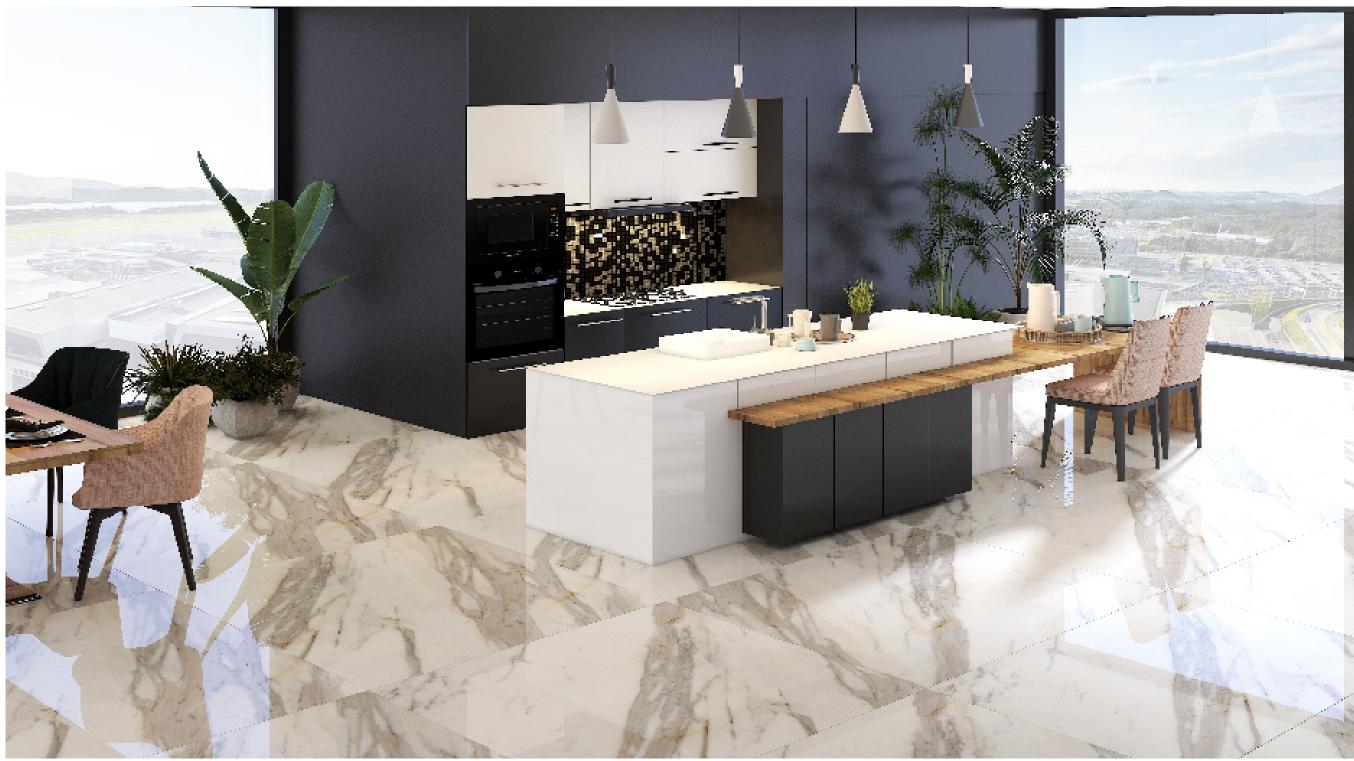

#### **EVERYWHERE**

YOULIKE Taking account of the material's Key qualities, including strength, thermal shock resistance, low thickness and easy of working, the GEM large-size slabs extends the fields of use of porcelain. The GEM collection giving enormous creative freedom to architects and interior designer, who appreciate the versatility of this ceramic surface without limits.