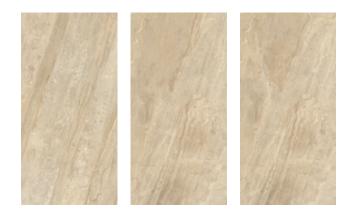

#### BOTTOCHINO FLORITO

PIETRA GRAY

ANTIQYE GREY

BRAZILLIAN BLUE\*

NERO VOLCANO