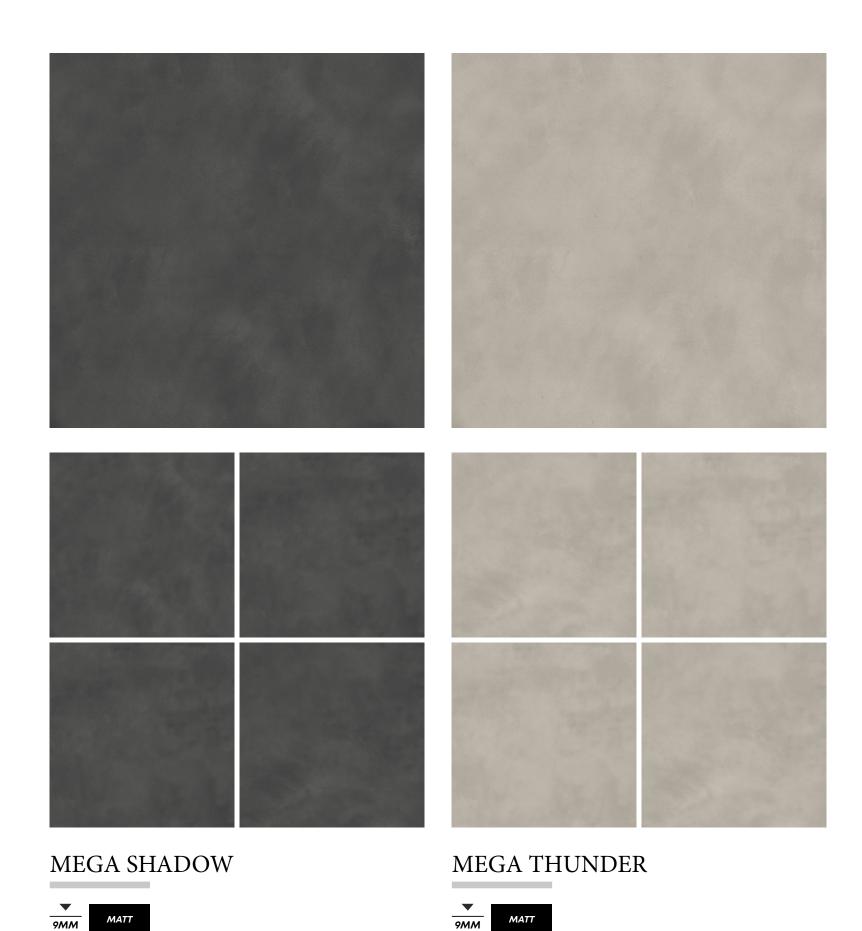

CTORIA GRAY





#### VICTORIA BROWN







# SAND CREMA





## SAND GREY





#### SAND TROUT





## SAND THUNDER







#### SAND SHADOW





## SAND RHINO







#### GRIGEO DARK





#### GRIGEO LIGHT





#### GRIGEO MELTON









#### GRAINY STONE









#### I ROCK BEIGE





#### I ROCK GREY





## I ROCK COFFEE





## I ROCK MOCA







# I ROCK TAN



















#### MADONA IVORY





# DYNA LIGHT



#### EMPRADOR COCCO\*





POLO SATVARIO





# CARARRA















EMPRADOR PINK





# MARMOS CIDER















DYNA MATURE



PERLATO ROYAL





#### CHAMPIAN BEIGE





MADONA GREY



#### OPERA CREMA





ROYAL MARFIL











DYNA WAVE













# MARMOS RUST\*























## TORANTO BLACK\*











1200 X1200**MM** 



# MEGA TROUT





















MEGA CREMA











MEGA RHINO





#### **TECHNICAL SPECIFICATION**

| TEST<br>DESCRIPTION                        | TEST<br>METHOD     | ISO STANDARD<br>13006 B1a TILES | SERON<br>VALUE                 |
|--------------------------------------------|--------------------|---------------------------------|--------------------------------|
| Length and width                           | BS EN ISO 10545-2  | ± 0.6%                          | ± 0.3%                         |
| Thickness                                  | BS EN ISO 10545-2  | ± 5.0%                          | ± 3.0%                         |
| Straightness of sides                      | BS EN ISO 10545-2  | ± 0.5%                          | ± 0.3%                         |
| Rectangularity