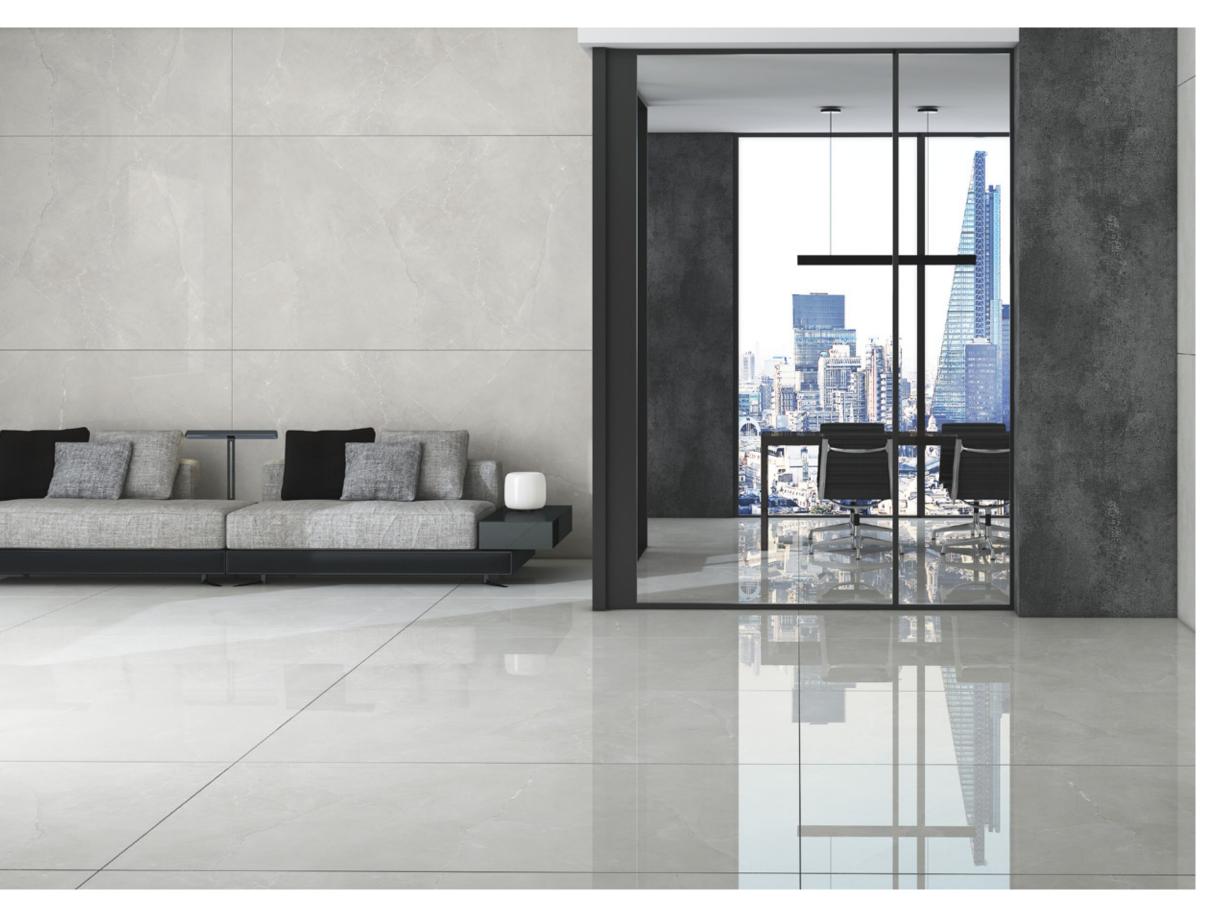

#### **EVERYWHERE**

YOULIKE Taking account of the material's Key qualities, including strength, thermal shock resistance, low thickness and easy of working, the GEM large-size slabs extends the fields of use of porcelain. The GEM collection giving enormous creative freedom to architects and interior designer, who appreciate the versatility of this ceramic surface without limits.

#### ULTRA+ RESOLUTION

TRUE TONE PRINTING TECHNOLOGY

The marble's pure natural colorcreates spacious and serene ambiences. Small individual variations and highly decorative veining accentuate the marble's natural appeance.

#### GLOSS+ SURFACE

BETTER THAN NORMAL AND HIGH GLOSS

Surfaces stand out for their high gloss level and aesthetic excellence while maintaining exceptional resistance to staining and foot traffic as well as practicality of use