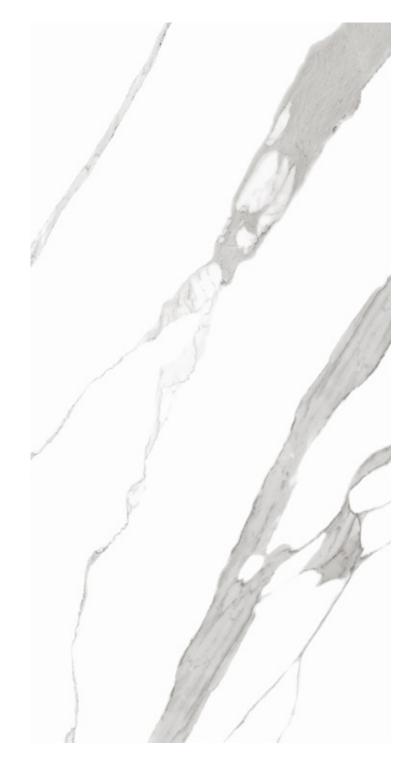

URFACE

BETTER THAN NORMAL AND HIGH GLOSS

Surfaces stand out for their high gloss level and aesthetic excellence while maintaining exceptional resistance to staining and foot traffic as well as practicality of use













ULTIMO CARRARA











ALEXA CREMA















FUSION BLUE















#### ELEGANCE BROWN

























### MIAMI BEIGE













SATVARIO CROWN



























GEMMA WAVE

















GALAXY GRAY









IRISH BEIGE

















#### BOTTOCHINO FLORITO











PIETRA GRAY























ANTIQYE GREY











BRAZILLIAN BLUE\*











NERO VOLCANO









#### BRECCIA BEIGE











PIETRA CLOUD







TEMPTATION GREY









CREMA EUROPA







DYNA MORDEN







AMRON GRIS







ARMANI GRIZLY











# INDUS STATUARIO

















# EARTH BEIGE

















PANDA WHITE





ARMANI BROWN\*







LAURENT BROWN\*







REVERIE BROWN\*







BLACKBERRY\*







## CALACUTTA PINK











PIETRA THUNDER







PIETRA SILVER









ARMANI GOLD\*







LAURENT BLACK\*







VENATO CARRARA







PERSIAN GRANITE











TRAVERTINO CLASSIC

















TRAVERTINO LIGHT















ROCK CHOFFER





BLACK PORTORO\*







#### PEARL SATVARIO











SATUARIO BIANCO







BRECCIA AURORA







CASTANO VIOLA\*







## PIETRA IRON\*













# ONIX BEIGE





## BRECCIA STEEL











CALACUTTA CREMA







DALLAS GRAY











## TURKISH









## OPERA IVORY







BRECCIA FANTASTIC







GOLDEN PORTORO\*













#### LAWA\*





BRECCIA SANDY