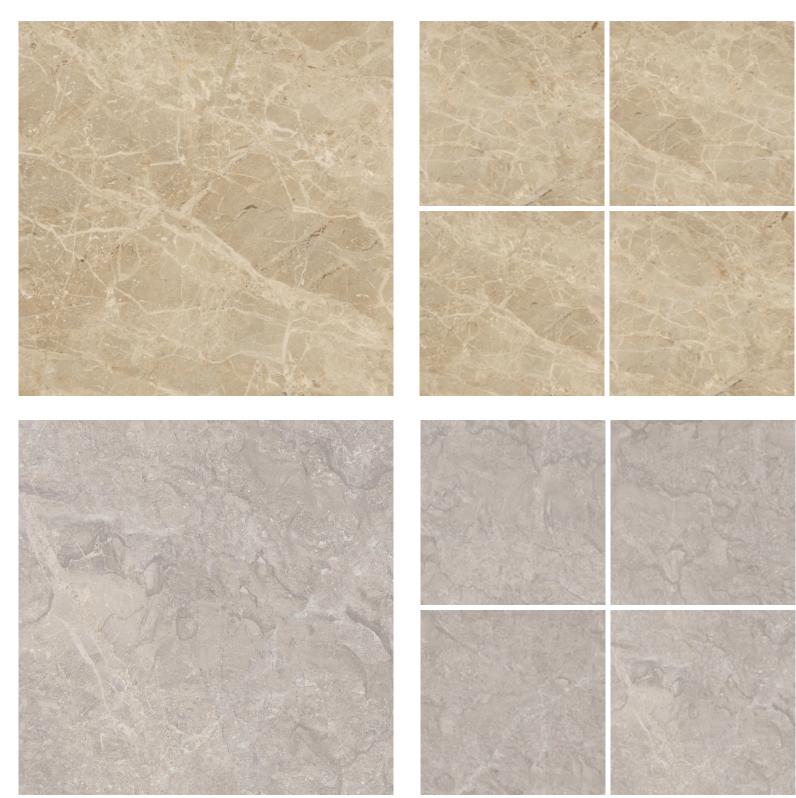

ESTIGE BROWN







CRAFT REAL TRAVERTINO







CRAFT TRAVERTINO BEIGE







CRAFT VOLGA SATVARIO











#### VICTORIA GRIS





#### VICTORIA LIGHT







#### VICTORIA IVORY







#### VICTORIA GRAY





#### VICTORIA BROWN







# SAND CREMA





## SAND GREY





#### SAND TROUT





## SAND THUNDER







#### SAND SHADOW





## SAND RHINO







#### GRIGEO DARK





#### GRIGEO LIGHT





#### GRIGEO MELTON









#### GRAINY STONE









#### I ROCK BEIGE





#### I ROCK GREY





## I ROCK COFFEE





## I ROCK MOCA







# I ROCK TAN



















#### MADONA IVORY





# DYNA LIGHT



#### EMPRADOR COCCO\*





POLO SATVARIO





# CARARRA















EMPRADOR PINK





# MARMOS CIDER















DYNA MATURE



PERLATO ROYAL





#### CHAMPIAN BEIGE





MADONA GREY



#### OPERA CREMA





ROYAL MARFIL











DYNA WAVE













# MARMOS RUST\*























## TORANTO BLACK\*











1200 X1200**MM** 



# MEGA TROUT





















MEGA CREMA











MEGA RHINO





#### **TECHNICAL SPECIFICATION**

| TEST<br>DESCRIPTION                        | TEST<br>METHOD     | ISO STANDARD<br>13006 B1a TILES | SERON<br>VALUE                 |
|--------------------------------------------|--------------------|---------------------------------|--------------------------------|
| Length and width                           | BS EN ISO 10545-2  | ± 0.6%                          | ± 0.3%                         |
| Thickness                                  | BS EN ISO 10545-2  | ± 5.0%                          | ± 3.0%