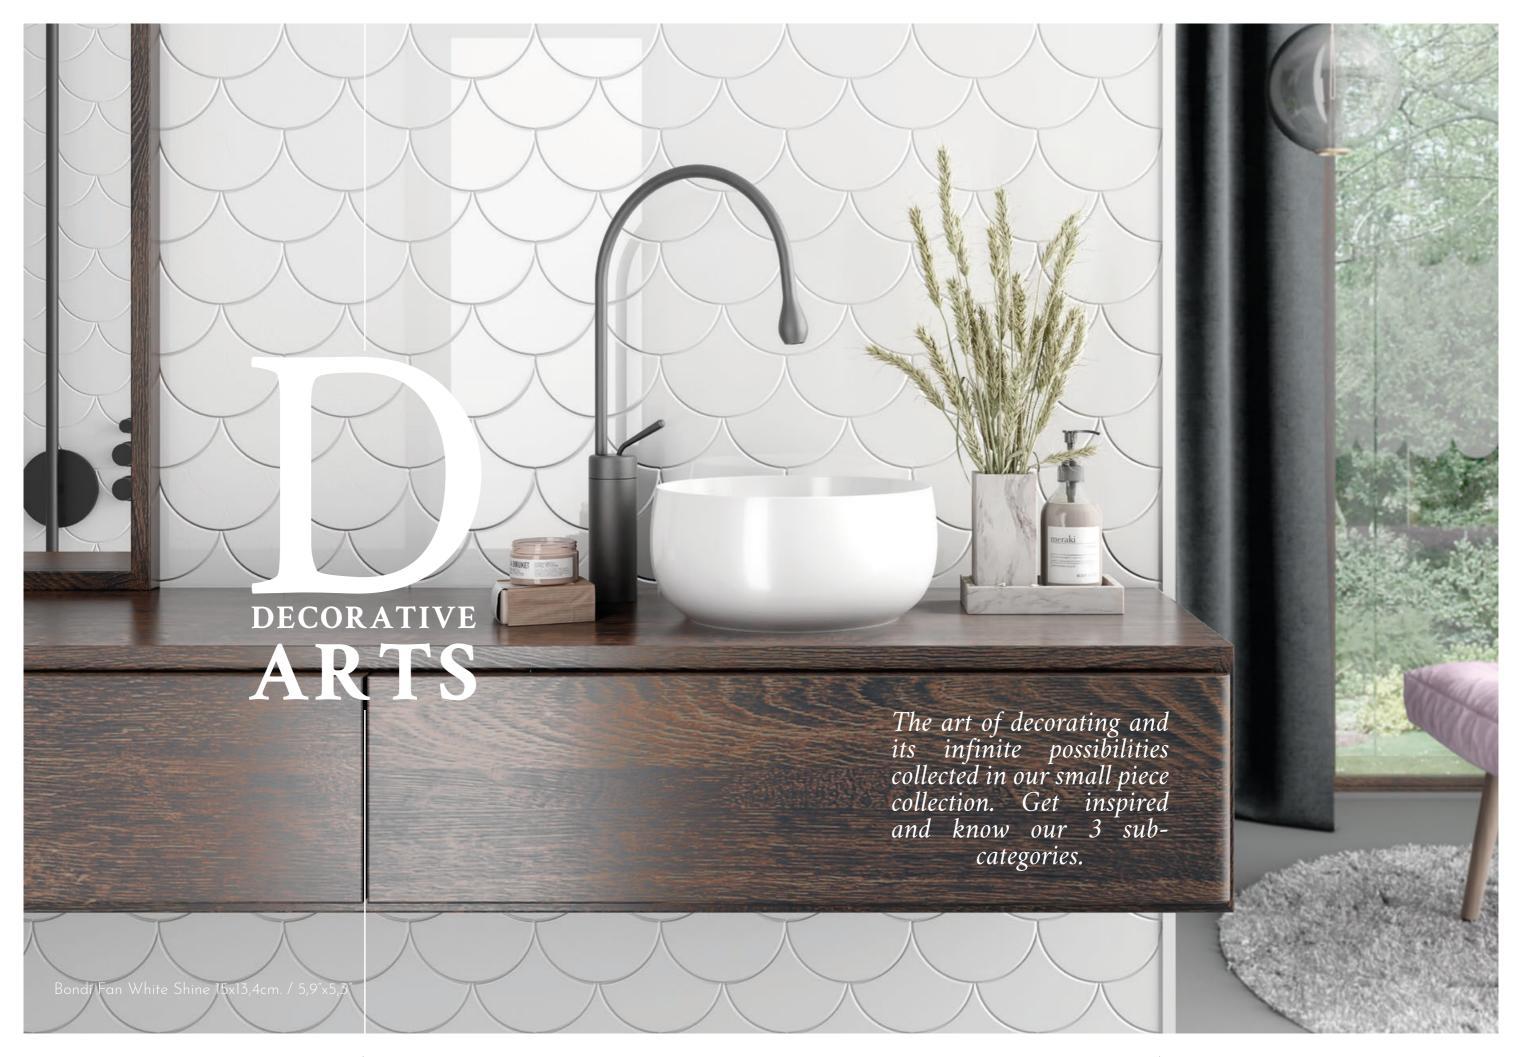

ylish and highpolished.

The classic black-and-white, dramatic looks, warmth essence, stylish feeling or exciting movements...

A distinguishing tile for modern living!



### IN & OUT

These beautiful IN & OUT tiles will give you maximum sophistication and style all at once. As the new season quickly approaches, make sure you're well-equipped with one of these collections.

Sophisticated tones, attractive combinations, smoky shades, stylish designs or deliberately imperfections...

Absolutely in love!



# ---WOOD ---PHILOSOPHY

If you've finally committed to giving a natural essence to your spaces, our WOOD tiles collections are the perfect series to discover its world.

Classical, smooth-finish, eyecatching, wonderful vein textures or painted effects...

The perfect wood-effect tiles!





# HYDRAULIC LOVERS

The hydraulics tiles return stronger and they are willing to show that they are the best solution for any room they are looking in.

Elegant and gimmicky, the Mayfair collection is a ceramic tile with a hydraulic soul. Timeless and exceptional, these hydraulics live on the sidelines of fashions, because they themselves are a trend.

Love at first sight!



## --- COSY ----BOUTIQUE

Completed with the perfect interior design, the bright of the COSY BOUTIQUE series is the star of this show. Mix&Match, pastel designs, luxurious and eye-catching surfaces or metallic effectc...

Skip the simple wall and go for a full art wall!



# HEXA—ADDICTION

Give a drab pillow a new sense of life with a pop of HEXA tile in a sophisticated atmosphere. Playful tones, dramatic feeling